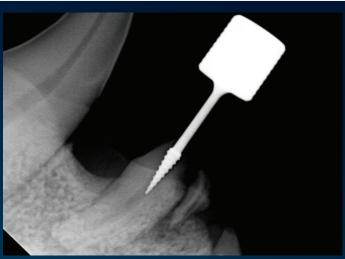

## **▼EXTRACTEZE**<sup>™</sup> **Titanium Root Tip Remover**

The **ExtractEZE<sup>™</sup> Root Tip Remover (RTR)** is a finger tip grip instrument used to extract broken, severely worn or decayed root tips from patients. It allows the practitioner to quickly secure and remove the root tip from the tooth socket while minimizing damage to the surrounding tissue.

## FEATURES:

- Sold individually or in sets of 2, 3 or 5
- Does NOT attach to high or low speed handpieces
- Working end has a sharp surgical screw tip, with each thread designed to be an anchoring, cutting edge which secures into the root's dentin once seated
- Surgical cutting edges are designed to allow the RTR to "self-seat" into the root canal walls
- Designed to find and access the root canal within the limited space and visibility of the patient's mouth
- Cutting edge angle of RTR easily anchors into a larger root tip canal, providing leverage to sever the periodontal ligament in most cases
- Due to the various degrees of ligament attachment to the root, luxation may be needed. Inserting the RTR prior to luxation is recommended