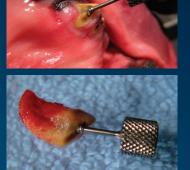

## **▼EXTRACTEZE**<sup>™</sup> **Titanium Root Tip Remover**

The **ExtractEZE<sup>™</sup> Root Tip Remover (RTR)** is a finger tip grip instrument used to extract broken, severely worn or decayed root tips from patients. It allows the practitioner to quickly secure and remove the root tip from the tooth socket while minimizing damage to the surrounding tissue.

## FEATURES:

- Sold individually or in sets of 2, 3 or 5
- Does NOT attach to high or low speed handpieces
- Working end has a sharp surgical screw tip, with each thread designed to be an anchoring, cutting edge which secures into the root's dentin once seated
- Surgical cutting edges are designed to allow the RTR to "self-seat" into the root canal walls
- Designed to find and access the root canal within the limited space and visibility of the patient's mouth
- Cutting edge angle of RTR easily anchors into a larger root tip canal, providing leverage to sever the periodontal ligament in most cases
- Due to the various degrees of ligament attachment to the root, luxation may be needed. Inserting the RTR prior to luxation is recommended