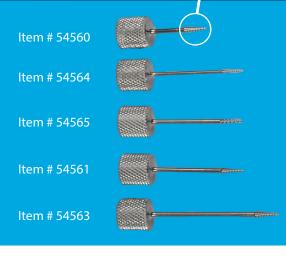

| Item  | Product Description                                               | UOM      |
|-------|-------------------------------------------------------------------|----------|
| 54560 | ExtractEZE <sup>™</sup> RTR - 12 mm Working Length - J50          | Each     |
| 54564 | ExtractEZE <sup>™</sup> RTR - 19 mm Working Length, Feline - J55F | Each     |
| 54565 | ExtractEZE <sup>™</sup> RTR - 19 mm Working Length - K55          | Each     |
| 54561 | ExtractEZE <sup>™</sup> RTR - 19 mm Working Length - J55          | Each     |
| 54563 | ExtractEZE <sup>™</sup> RTR - 26 mm Working Length - L60          | Each     |
| 54562 | ExtractEZE <sup>™</sup> RTR Set - J55 & J55F                      | Set of 2 |
| 54566 | ExtractEZE <sup>™</sup> RTR Set - J50, J55, K55, L60 & J55F       | Set of 5 |
| 54567 | ExtractEZE <sup>™</sup> RTR Set - J55, K55 & L60                  | Set of 3 |
| 54568 | ExtractEZE <sup>™</sup> RTR Set - J50 & J55                       | Set of 2 |