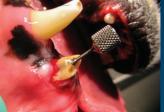

## **▼EXTRACTEZE**<sup>™</sup> **Titanium Root Tip Remover**

The **ExtractEZE<sup>™</sup> Root Tip Remover (RTR)** is a finger tip grip instrument used to extract broken, severely worn or decayed root tips from patients. It allows the practitioner to quickly secure and remove the root tip from the tooth socket while minimizing damage to the surrounding tissue.

## FEATURES:

- Sold individually or in sets of 2, 3 or 5
- Does NOT attach to high or low speed handpieces
- Working end has a sharp surgical screw tip, with each thread designed to be an anchoring, cutting edge which secures into the root's dentin once seated
- Surgical cutting edges are designed to allow the RTR to "self-seat" into the root canal walls
- Designed to find and access the root canal within the limited space and visibility of the patient's mouth
- Cutting edge angle of RTR easily anchors into a larger root tip canal, providing leverage to sever the periodontal ligament in most cases
- Due to the various degrees of ligament attachment to the root, luxation may be needed. Inserting the RTR prior to luxation is recommended