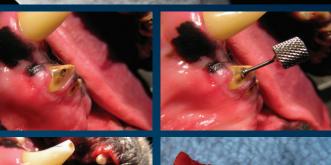

## **▼EXTRACTEZE**<sup>™</sup> **Titanium Root Tip Remover**

The **ExtractEZE<sup>™</sup> Root Tip Remover (RTR)** is a finger tip grip instrument used to extract broken, severely worn or decayed root tips from patients. It allows the practitioner to quickly secure and remove the root tip from the tooth socket while minimizing damage to the surrounding tissue.

## FEATURES:

- Sold individually or in sets of 2, 3 or 5
- Does NOT attach to high or low speed handpieces
- Working end has a sharp surgical screw tip, with each thread designed to be an anchoring, cutting edge which secures into the root's dentin once seated
- Surgical cutting edges are designed to allow the RTR to "self-seat" into the root canal walls
- Designed to find and access the root canal within the limited space and visibility of the patient's mouth
- Cutting edge angle of RTR easily anchors into a larger root tip canal, providing leverage to sever the periodontal ligament in most cases
- Due to the various degrees of ligament attachment to the root, luxation may be needed. Inserting the RTR prior to luxation is recommended