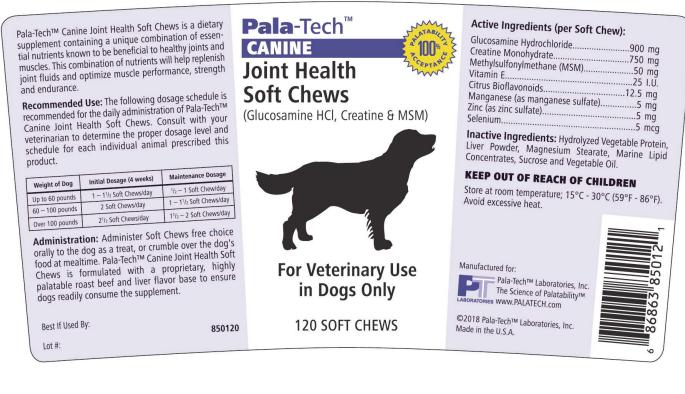

# Joint Health Soft Chews

(Glucosamine HCl, Creatine & MSM)

- Musculoskeletal supplement containing glucosamine hydrochloride, creatine monohydrate and methylsulfonylmethane (MSM) for use in dogs.
  - Dietary supplement delivers the essential nutrients known to be **beneficial to maintain** healthy joints and muscles.
  - Will help replenish joint fluids and optimize muscle strength, support, performance and endurance.
  - Provides the dog with more support than supplements focused only on the joint capsule. Broader benefits deliver more value.
  - **Soft Chew dosage form** is ideal for daily dosing.
    - Convenient for the dog owner to administer.
    - Dosed as a **daily "treat"** will strengthen the human-animal bond.
    - Ensures consumption of the entire dose generating better clinical results.
    - Can be used to "hide" other solid dosage forms, saving the dog owner time and money.
- Specially formulated to deliver the highest levels of these essential nutrients. Each Soft Chew delivers:
  - Glucosamine hydrochloride 900 mg
  - Creatine monohydrate 750 mg
  - MSM 50 mg
- Formulated with a proprietary, highly palatable artificial roast beef and liver flavor to guarantee dogs will readily consume the supplement.
  - Improved daily dosing compliance generates better clinical results.
  - Increases client satisfaction and the relationship with their pet.
  - Flavoring is actually a hydrolyzed soy protein, so safe to use with food allergic dogs.

#### Simple dosage schedule:

| Weight of Dog   | Initial Dosage (4 weeks)                     | Maintenance Dosage                               |
|-----------------|----------------------------------------------|--------------------------------------------------|
| Up to 60 pounds | 1 – 1½ Soft Chews/day                        | ½ − 1 Soft Chew/day                              |
| 60 – 100 pounds | 2 Soft Chews/day                             | 1 – 1½ Soft Chews/day                            |
| Over 100 pounds | 2 <sup>1</sup> / <sub>2</sub> Soft Chews/day | 1 <sup>1</sup> / <sub>2</sub> – 2 Soft Chews/day |