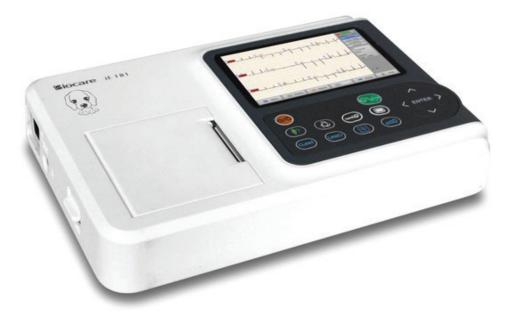

The ECG is one of the most under utilized diagnostic parameters in veterinary medicine. An ECG is an absolute necessity for proper cardiac diagnostics. The JorVet ECG and Monitor offers what veterinarians need at a very reasonable price. The all-important Lead II Rhythm Strip can run for screening purposes; and if further evaluation is deemed necessary, all 6 common leads can be run for more through diagnostics.

## FEATURES AND BENEFITS

- One touch keypad buttons allow for easy set-up and operation
- Large color screen is well lit and easy to read 5" LCD
- Dimensions are 11"L x 7½"W x 2%"H
- Operates on either AC or Lithium rechargeable battery
- Patient comfortable electrode clips 5 leads
- Built-in printer
- Storage capacity of 3000 files
- Supports data export of JPG, PDF files
- 1 year warranty