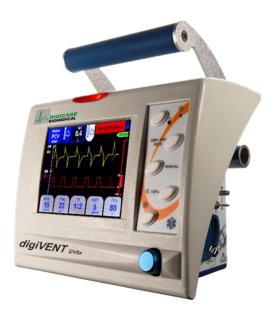

## DV8x-A Digital Veterinary ICU and Anesthesia Ventilator

## **Total control of anesthesia ventilation**

- ✓ Ventilate patients from 1 Lb. to 200 Lbs.
- ✓ Control PEEP precisely Adjust I:E ratio
- ✓ 8 ventilation modes ideal for canine and feline anesthesia
- $\checkmark~$  Access full graphs, numeric and loops display
- ✓ Includes Bellows 1500mL
- ✓ Easy conversion from ICU ventilation to Anesthesia ventilation
- ✓ Operates with either oxygen or compressed filtered air (40 to 150 PSI)
- ✓ High accuracy ventilation measurements
- $\checkmark$  Dedicated valve with fine exhaust adjustment for precise Bellow operation
- $\checkmark$  Easy connection to any anesthesia machine
- ✓ Includes Rolling Stand for ventilator
- ✓ For additional ventilator specs please refer to the digiVENT DV8x brochure