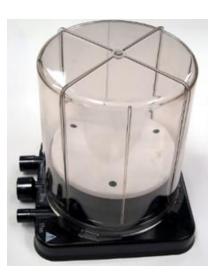

## **Total control of anesthesia ventilation**

- ✓ Ventilate patients from 1 Lb. to 200 Lbs.
- ✓ Control PEEP precisely Adjust I:E ratio
- ✓ 8 ventilation modes ideal for canine and feline anesthesia
- $\checkmark~$  Access full graphs, numeric and loops display
- ✓ Includes Bellows 1500mL
- ✓ Easy conversion from ICU ventilation to Anesthesia ventilation
- ✓ Operates with either oxygen or compressed filtered air (40 to 150 PSI)
- ✓ High accuracy ventilation measurements
- $\checkmark$  Dedicated valve with fine exhaust adjustment for precise Bellow operation
- $\checkmark$  Easy connection to any anesthesia machine
- ✓ Includes Rolling Stand for ventilator
- ✓ For additional ventilator specs please refer to the digiVENT DV8x brochure