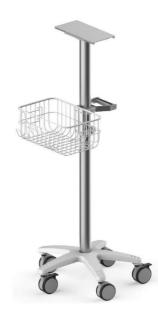

## **Total control of anesthesia ventilation**

- ✓ Ventilate patients from 1 Lb. to 200 Lbs.
- ✓ Control PEEP precisely Adjust I:E ratio
- ✓ 8 ventilation modes ideal for canine and feline anesthesia
- $\checkmark~$  Access full graphs, numeric and loops display
- ✓ Includes Bellows 1500mL
- ✓ Easy conversion from ICU ventilation to Anesthesia ventilation
- ✓ Operates with either oxygen or compressed filtered air (40 to 150 PSI)
- ✓ High accuracy ventilation measurements
- $\checkmark$  Dedicated valve with fine exhaust adjustment for precise Bellow operation
- $\checkmark$  Easy connection to any anesthesia machine
- ✓ Includes Rolling Stand for ventilator
- ✓ For additional ventilator specs please refer to the digiVENT DV8x brochure