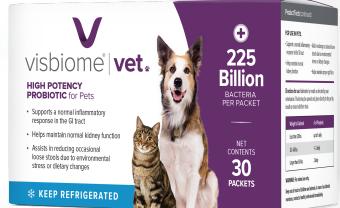

# **New Visbiome® Vet Powder**

Designed for larger Pets!

# The same 8-strain effective formula of Visbiome Vet capsules now in 225 billion CFU Packets.

Each packet contains 225 billion CFUs, twice the potency of 1 Visbiome Vet capsule. Each box contains 30 packets.

### What is the difference between the Capsules & Powder?

| Format                   | Potency (CFU)                     | Contents              | Ideal For                               |
|--------------------------|-----------------------------------|-----------------------|-----------------------------------------|
| VISBIOME VET<br>CAPSULES | 112.5<br>BILLION LIVE<br>BACTERIA | <b>40</b><br>CAPSULES | SMALL ANIMALS<br>LOWER DAILY CFU INTAKE |
| VISBIOME VET<br>POWDER   | 225<br>BILLION LIVE<br>BACTERIA   | 30<br>PACKETS         | LARGE ANIMALS<br>PICKY EATERS           |