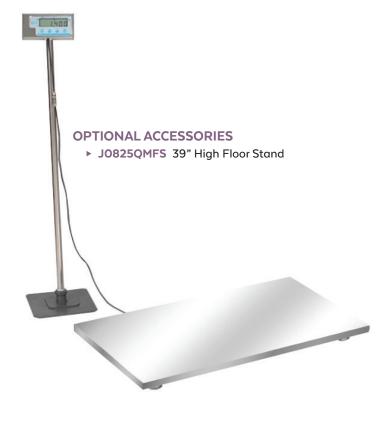

The self-contained platform is made of stainless steel and features four adjustable feet for leveling. The remote LCD indicator can be mounted on a wall or an optional stand (J0825QMFS).