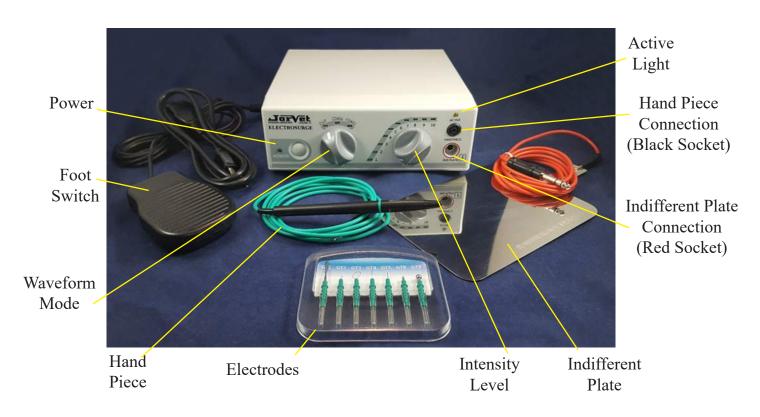

## JorVet Features:

3 operating modes at the turn of a dial

Fully filtered: smooth cutting

Fully rectified: cutting & coagulation

Partially rectified: Coagulation: larger bleeders

10 different power settings

Wide selection of electrodes included

Power: 100 watts of true cutting power; more than enough to perform any operative procedure.

## Product Code J0470M

- 12 month warranty
- The most affordable unit available for today's veterinary surgeon.
- Compact unit: 8.5" W x 3" H x 9"D; weighs 7.5lbs
- Comes complete with: 8ft cord, 7 electrodes, stainless steel indifferent plate with 8ft cord