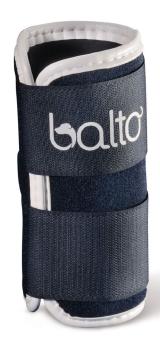

## **Balto®** Joint

## Carpal Compression Band

The Balto® Joint comfortably stabilises the affected area, reducing pain and swelling while the animal heals. It can also provide protection for wraps and bandages from licking or biting. By removing the rigid splints, the brace can also be used as a compression brace for acute or chronic arthritis and arthrosis.

## Ideal for:

- Carpal lesions
- Lameness
- Arthritis or Arthodesis
- Wrap or bandage protection

| ITEM      | SIZE | WEIGHT      | A     | В     |
|-----------|------|-------------|-------|-------|
| BTJOINTXS | XS   | 9-17.5 lbs  | 2"    | 2.75" |
| BTJOINTS  | S    | 17.5-55 lbs | 3"    | 3"    |
| BTJOINTM  | М    | 55-110 lbs  | 4"    | 4.75" |
| BTJOINTL  | L    | 110-130 lbs | 4.5"  | 5"    |
| BTJOINTXL | XL   | 130+ lbs    | 5.25" | 6.25" |