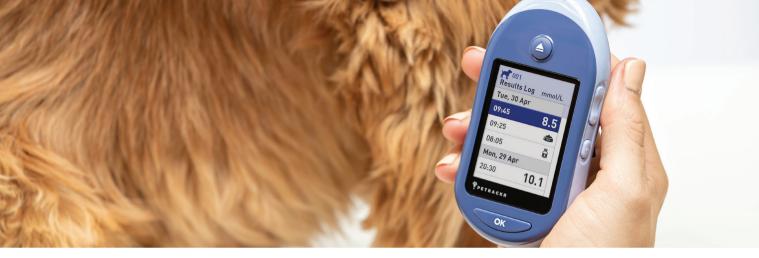

#### The PETRACKR® app allows users to:

- Seamlessly track your pet's blood glucose measurements
- Create up to five pet profiles linked to your PETRACKR® Blood Glucose analyzer so all blood glucose measurements are transferred to the PETRACKR® app
- Add and track activities including blood glucose measurements, insulin doses, meals and exercise to your pet's logbook
- Easily share your pet's logbook report with your veterinarian
- Set personalized reminders (phone notifications) to stay on top of your pet's diabetic needs
- Colorful charts are available for daily, weekly and monthly periods, to identify trends
- View summary statistics of your pet's minimum, maximum and average blood glucose results which is an essential resource for your vet to see
- · Enhances the pet parent's ability to promote the pet's overall health
- Encourage the pet parents to share data with the clinic ensuring pet parent responsibility for glucose monitoring