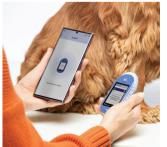

## PETRACKR® app

An essential part of managing your pet's diabetes is regularly monitoring their blood glucose and other lifestyle factors. The PETRACKR® app simply connects to the PETRACKR® Analyzer via Bluetooth allowing you to easily record and track your pet's blood glucose measurements and log important factors such as insulin doses, meals and exercise. The PETRACKR® app is designed to provide flawless and simple reporting of your pet's results and factors for sharing with your veterinarian. The PETRACKR® app works seamlessly with the PETRACKR® Blood Glucose Analyzer to provide human quality care to your furry friend.

#### The PETRACKR® app allows users to:

- Seamlessly track your pet's blood glucose measurements
- Create up to five pet profiles linked to your PETRACKR® Blood Glucose analyzer so all blood glucose measurements are transferred to the PETRACKR® app
- Add and track activities including blood glucose measurements, insulin doses, meals and exercise to your pet's logbook
- Easily share your pet's logbook report with your veterinarian
- Set personalized reminders (phone notifications) to stay on top of your pet's diabetic needs
- Colorful charts are available for daily, weekly and monthly periods, to identify trends
- View summary statistics of your pet's minimum, maximum and average blood glucose results which is an essential resource for your vet to see
- · Enhances the pet parent's ability to promote the pet's overall health
- Encourage the pet parents to share data with the clinic ensuring pet parent responsibility for glucose monitoring