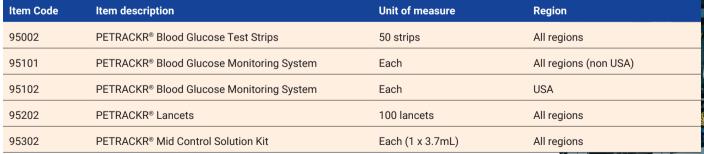

n top of your pet's diabetic needs
- Colorful charts are available for daily, weekly and monthly periods, to identify trends
- View summary statistics of your pet's minimum, maximum and average blood glucose results which is an essential resource for your vet to see
- · Enhances the pet parent's ability to promote the pet's overall health
- Encourage the pet parents to share data with the clinic ensuring pet parent responsibility for glucose monitoring













#### How to use

#### Results in 5 seconds, with 3 simple steps

- 1. Insert test strip into the strip port of the analyzer
- 2. Using the PETRACKR® lancing device, get your pet's blood sample by ear or paw. Use your pet's preferred method
- 3. Apply blood sample to test strip sample chamber

Results displayed in 5 seconds









#### **About Universal Biosensors**

PETRACKR® was developed by Universal Biosensors. Universal Biosensors Inc (UBI) is a global biosensor company and a world leader in electrochemical cell technology. UBI's ambition is to utilize its patented biosensor technology to develop a diverse range of biosensor test strips used in our hand-held portable analyzers; for cost effective, effortless, and accurate detection of analytes of interest, within many industries including human health, animal health, environmental, and agriculture. UBI is a USA Delaware company listed on the Australian Securities Exchange (ASX:UBI) and operates from its head office, manufacturing facility, and research laboratory in Melbourne, Victoria, Australia.

## Placing the universal power of biosensors into the hands