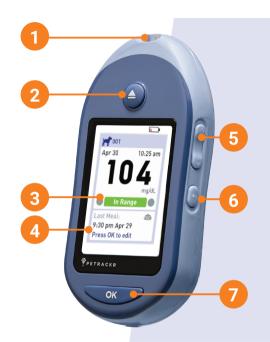

## PETRACKR® Analyzer

- 1. Test strip port Insert test strip here
- 2. Eject button
  Eject test strip from analyzer
- 3. Range Indicator
- Last event Date and time stamp saved
- 5. Up and down buttons
  Highlight the desired
  selection

- 6. Back button
- Go back to the previous screen (press and release).
  Go back to main menu (press and hold)
- 7. OK button

Turns analyzer on/off (press and hold). Confirms menu selections (press and release)