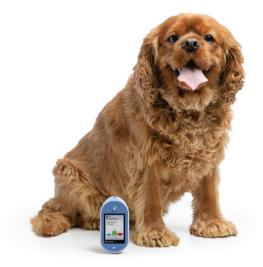

# **Veterinary Blood Glucose Monitoring System**

- Rapid blood glucose monitoring for cats and dogs
- Fast, accurate, and compatible with the PETRACKR® app to easily record, monitor, and report results
- Based on one of the market-leading human blood glucose products

#### About PETRACKR®

Universal Biosensors introduces PETRACKR® Veterinary Blood Glucose Monitoring System, using the same technology that developed the market-leading human blood glucometer, now for cats and dogs. The PETRACKR® Blood Glucose Analyzer is small, portable and accurate, delivering fast and reliable results in seconds, and easy to use either in the veterinary clinic or at home.

The PETRACKR® Blood Glucose Analyzer and test strips enable pet parents to easily monitor their pet's blood glucose measurements. By connecting seamlessly via **Bluetooth® to the PETRACKR® app**, it creates a pet profile which directly tracks blood glucose measurements.