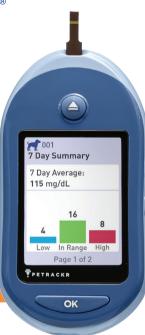

#### The PETRACKR® app allows users to:

- Seamlessly track your pet's blood glucose measurements
- Create up to five pet profiles linked to your PETRACKR® Blood Glucose analyzer so all blood glucose measurements are transferred to the PETRACKR® app
- Add and track activities including blood glucose measurements, insulin doses, meals and exercise to your pet's logbook
- Easily share your pet's logbook report with your veterinarian
- Set personalized reminders (phone notifications) to stay on top of your pet's diabetic needs
- Colorful charts are available for daily, weekly and monthly periods, to identify trends
- View summary statistics of your pet's minimum, maximum and average blood glucose results which is an essential resource for your vet to see
- · Enhances the pet parent's ability to promote the pet's overall health
- Encourage the pet parents to share data with the clinic ensuring pet parent responsibility for glucose monitoring