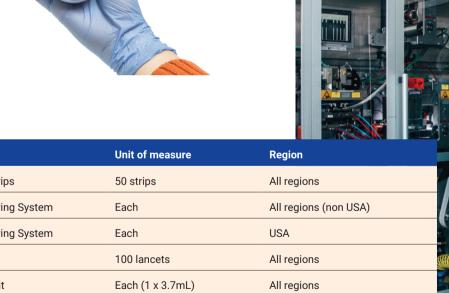

## **PETRACKR® Blood Glucose Test Strips**

- 1. Sample chamber application area
- 2. Test strip insertion end

PETRACKR® Test Strips are specifically designed for use with the PETRACKR® Veterinary Blood Glucose Monitoring System. The test strips are accurate when testing fresh, capillary, or fresh venous whole blood samples. Test strips should be stored in the vial with the lid closed. Keep them in a cool, dry place between 41°F - 86°F (5°C - 30°C) and below 90% relative humidity.