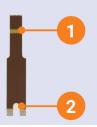

## **PETRACKR® Blood Glucose Test Strips**

- 1. Sample chamber application area
- 2. Test strip insertion end

PETRACKR® Test Strips are specifically designed for use with the PETRACKR® Veterinary Blood Glucose Monitoring System. The test strips are accurate when testing fresh, capillary, or fresh venous whole blood samples. Test strips should be stored in the vial with the lid closed. Keep them in a cool, dry place between 41°F - 86°F (5°C - 30°C) and below 90% relative humidity.