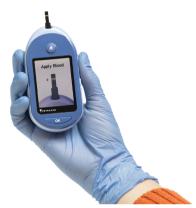

## PETRACKR® Analyzer

- 1. Test strip port Insert test strip here
- 2. Eject button
  Eject test strip from analyzer
- 3. Range Indicator
- Last event Date and time stamp saved
- 5. Up and down buttons
  Highlight the desired
  selection

- 6. Back button
- Go back to the previous screen (press and release).
  Go back to main menu (press and hold)
- 7. OK button

Turns analyzer on/off (press and hold). Confirms menu selections (press and release)

#### Results in 5 seconds, with 3 simple steps

- 1. Insert test strip into the strip port of the analyzer
- 2. Using the PETRACKR® lancing device, get your pet's blood sample by ear or paw. Use your pet's preferred method
- 3. Apply blood sample to test strip sample chamber