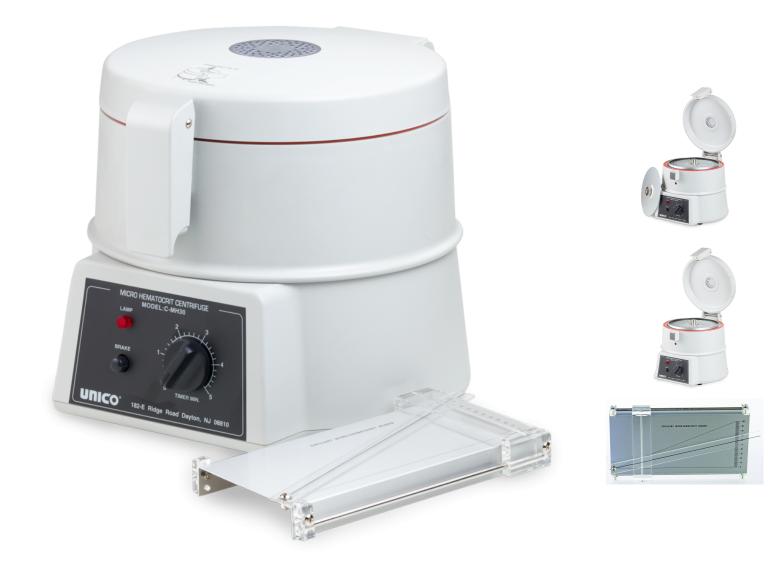

# **PowerSpin™ MH Centrifuge**

## **Short Description**

POWERSPIN™ MH MICRO-HEMATOCRIT CENTRIFUGE FIXED SPEED 12000 RPM 24 PLACE MICROHEMATOCRIT ROTOR 5 MIN MECHANICAL TIMER POWER INPUT 110V MICROHEMATOCRIT READER INCLUDED.

#### Description

Model C-MH30 is made of ABS plastic with inner metal chamber. A safety switch built into the handle assembly disconnects the power to the motor whenever the latch is lifted.

The 24 place microhematocrit rotor is an aluminum shell for durability and lighter weight

The brushed motor is mounted on rubber mounts to provide quieter running and less vibration. cleaned and disinfected.