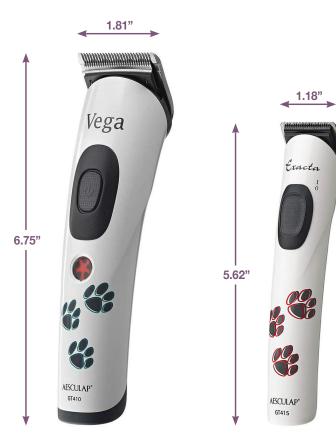

## **TECHNICAL SPECIFICATIONS**

| DESCRIPTION                          | VEGA                   | EXACTA              |  |
|--------------------------------------|------------------------|---------------------|--|
| Dimensions (LxW)                     | 6.75" x 1.81"          | 5.62" x 1.18"       |  |
| Weight                               | 8 oz.                  | 4 oz.               |  |
| Battery                              | NiMH Rechargeable      | Li-Ion Rechargeable |  |
| Battery Usage                        | 100 minutes            | 120 minutes         |  |
| Charging Time                        | 60 minutes             | 90 minutes          |  |
| Cutting Speed                        | 4800 strokes/minute    | 5700 strokes/minute |  |
| Cutting Width                        | 1.57"                  | 1.18"               |  |
| Cutting Length<br>(3-Way Adjustable) | 0.5mm, 1.5mm, or 2.5mm | 1.5mm               |  |
| Sound Level                          | 60dB                   | 60dB                |  |