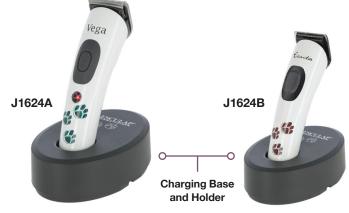

## **VEGA CLIPPER/TRIMMER FEATURES**

- ▶ Only 1.5" width blade
- Cordless, rechargeable NiMH battery
- ▶ 60 minutes charge time
- ► Charging base
- ▶ Adjustable blade set
- 2 year warranty

## **EXACTA CLIPPER/TRIMMER FEATURES**

- Onlu 1" width blade
- Cordless, rechargeable Li-lon battery
- ▶ 90 minutes charge time
- Charging base
- 2 year warranty

Diamond like carbon coating blades combine the properties of diamond and Teflon-based surfaces. Harder with excellent gliding and lasts 50% longer than the standard trimmer blade.