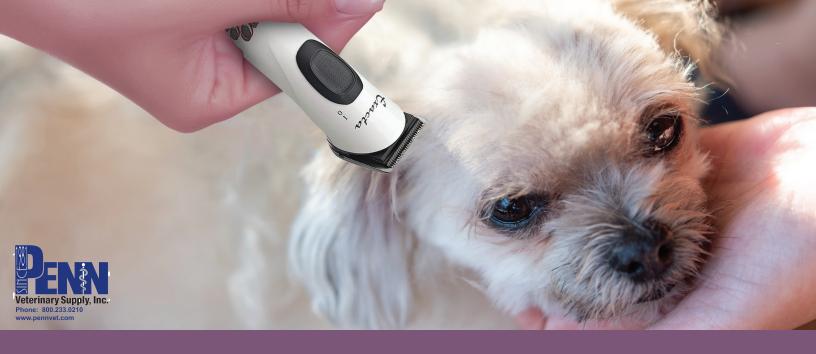

## **AESCULAP CLIPPERS/TRIMMERS**

PROVIDES QUICK AND EASY CLIPPING OF SHORT OR LONG HAIR AND SMALL OR LARGE AREAS

The Aesculap clippers/trimmers are of the highest quality German craftsman and has been the leader in the European veterinary market for years. Great for short or long hair and small, detailed areas.