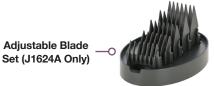

## **VEGA CLIPPER/TRIMMER FEATURES**

- ▶ Only 1.5" width blade
- Cordless, rechargeable NiMH battery
- ▶ 60 minutes charge time
- ► Charging base
- ▶ Adjustable blade set
- 2 year warranty