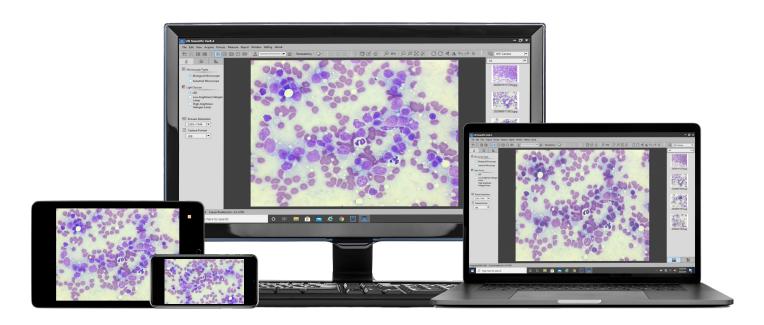

## Connect to any PC, iOS or Android device

Use with the LW Scientific iOS and Android app.

Includes LW Scientific software for all PC's.

## MiniVID WiFi Camera

The MiniVID WiFi 5MP camera is an incredible addition to our camera line. This camera operates at 5GHz frequency for maximum speed (frames per second). It can be mounted to nearly any brand or type of microscope with trinocular C-mount or inserted into one eyetube of a binocular head using the optional eyetube adapter. Connect to any iOS device (iPhone/iPad) or Android phone/tablet through the free "LW Scientific" app. Additionally, the MiniVID WiFi can be utilized with the included software for all PCs. The MiniVID WiFi has many different applications, but is best suited for teaching, training, and educating clients and students.

#### **System Requirements**

iOS11 or higher (Mac OS is not supported) Android 3.0 or higher Microsoft Windows XP/7/8/10 (32 & 64 bit)

#### Software

Download the free "LW Scientific" app Includes CD with software for PC