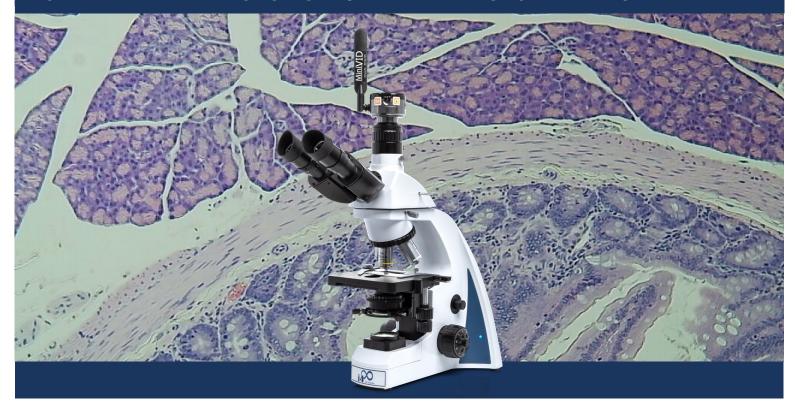

## MiniVID WiFi Camera

The MiniVID WiFi 5MP camera is an incredible addition to our camera line. This camera operates at 5GHz frequency for maximum speed (frames per second). It can be mounted to nearly any brand or type of microscope with trinocular C-mount or inserted into one eyetube of a binocular head using the optional eyetube adapter. Connect to any iOS device (iPhone/iPad) or Android phone/tablet through the free "LW Scientific" app. Additionally, the MiniVID WiFi can be utilized with the included software for all PCs. The MiniVID WiFi has many different applications, but is best suited for teaching, training, and educating clients and students.

#### **Mounting Requirements**

Standard trinoc c-mount (threaded) or insert into eyetube with optional adapter

Phone - 800.233.0210