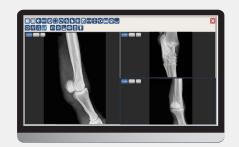

### **ExamVue Duo Acquisition Software**

With state of the art and intuitive imaging tools, our **ExamVue Duo** software produces clear, concise, and quality images with even the oldest generators and larger animals. Reliable and convenient, the **ExamVue Duo** software seamlessly integrates into any professional practice.