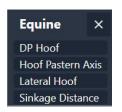

### **Advanced Equine Tool-set**

ExamVue Duo comes standard with 4 specialty equine tools for the hoof.