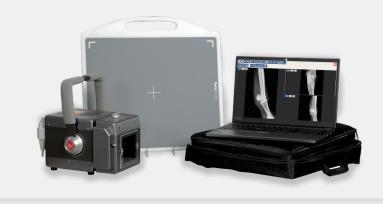

### JPI ExamVue Duo Package

FxamViie 10"x12" Wireless

.... Workstation

Laptop

LAN PACS

**DR Protective** 

ExamVue Duo DICOM Acqusition Software Modality Worklist

#### 10" x 12" Wireless

- Light and easy to carry
- High Resolution 100 μm