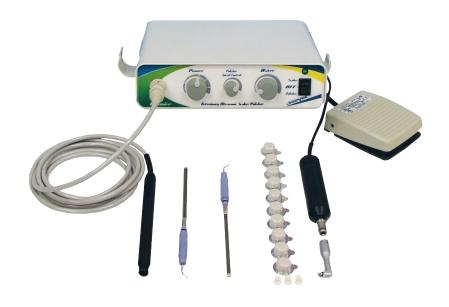

## **FEATURES**

- ▶ Powerful 25k magnetorestrictive, frequency scaler inserts
- > 25% power increase dial setting for use on heavy tough calculus
- ▶ Male quick release water line
- ► Foot pedal operation
- Includes 2 inserts 1 universal and 1 spatula tip plus periodental insert available
- Warranty
  - 6-years on power unit and PC board
  - 2-year on handpiece
  - 6 months on micromotor
  - 90 days on inserts

| SKU                      |                 | Voltage | Dimensions           | Weight |
|--------------------------|-----------------|---------|----------------------|--------|
| Complete Scaler/Polisher | Complete Scaler |         |                      |        |
| J1180                    | J1181           | 110     | 12.5L x 12.5W x 8.5H | 9.8lbs |
| J1180A                   | J1181A          | 220     | 12.5L x 12.5W x 8.5H | 9.8lbs |