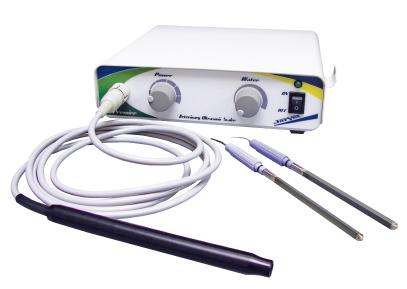

## **JORVET PREMIUM DENTAL SCALER/POLISHERS**

A VETERINARY "CLINIC WORKHORSE" IN THE PREVENTION OF PERIODONTAL DISEASES

The most frequent dental disorder found in pets is Periodontal disease. Just like in humans, it's a result of bacterial plaque build-up and calculus.

## **FEATURES**

- ▶ Powerful 25k magnetorestrictive, frequency scaler inserts
- > 25% power increase dial setting for use on heavy tough calculus
- ▶ Male quick release water line
- ► Foot pedal operation
- Includes 2 inserts 1 universal and 1 spatula tip plus periodental insert available
- Warranty
  - 6-years on power unit and PC board
  - 2-year on handpiece
  - 6 months on micromotor
  - 90 days on inserts

| SKU                      |                 | Voltage | Dimensions           | Weight |
|--------------------------|-----------------|---------|----------------------|--------|
| Complete Scaler/Polisher | Complete Scaler |         |                      |        |
| J1180                    | J1181           | 110     | 12.5L x 12.5W x 8.5H | 9.8lbs |
| J1180A                   | J1181A          | 220     | 12.5L x 12.5W x 8.5H | 9.8lbs |

See reverse side for product specific attachments.

**Scaler/Polisher Combo** 

J1180 | 110 Voltage J1180A | 220 Voltage