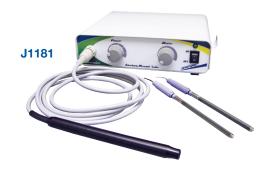

| SKU                      |                 | Voltage | Dimensions           | Weight |
|--------------------------|-----------------|---------|----------------------|--------|
| Complete Scaler/Polisher | Complete Scaler |         |                      |        |
| J1180                    | J1181           | 110     | 12.5L x 12.5W x 8.5H | 9.8lbs |
| J1180A                   | J1181A          | 220     | 12.5L x 12.5W x 8.5H | 9.8lbs |

See reverse side for product specific attachments.

**Scaler/Polisher Combo** 

J1180 | 110 Voltage J1180A | 220 Voltage

J1181 | 110 Voltage J1181A | 220 Voltage

J0452D1 Universal Insert Tip

OPTIONAL ACCESSORIES

► J0452D4 Portable Water Tank

Veterinary Supply, Inc.

Phone - 800.233.0210

www.pennvet.com