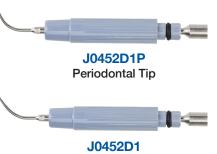

## **OPTIONAL ACCESSORIES**

J0452D4 Portable Water Tank
 J0452D7 Diamond Cutting Disk
 J0452D8M Drilling Burs - 8pk Assorted
 J0452D1P Periodontal Ultrasonic Insert
 J1180D5 Contra Angle "U" Style

Scaler Only

J1181 | 110 Voltage J1181A | 220 Voltage

J0452D1 Universal Insert Tip

OPTIONAL ACCESSORIES

► J0452D4 Portable Water Tank

Veterinary Supply, Inc.

Phone - 800.233.0210

www.pennvet.com