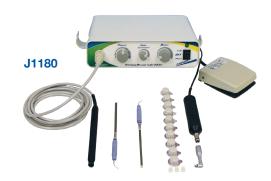

## **FEATURES**

- ▶ Powerful 25k magnetorestrictive, frequency scaler inserts
- > 25% power increase dial setting for use on heavy tough calculus
- ▶ Male quick release water line
- ► Foot pedal operation
- Includes 2 inserts 1 universal and 1 spatula tip plus periodental insert available
- Warranty
  - 6-years on power unit and PC board
  - 2-year on handpiece
  - 6 months on micromotor
  - 90 days on inserts

| SKU                      |                 | Voltage | Dimensions           | Weight |
|--------------------------|-----------------|---------|----------------------|--------|
| Complete Scaler/Polisher | Complete Scaler |         |                      |        |
| J1180                    | J1181           | 110     | 12.5L x 12.5W x 8.5H | 9.8lbs |
| J1180A                   | J1181A          | 220     | 12.5L x 12.5W x 8.5H | 9.8lbs |

## J1180 ADDITIONAL FEATURES

- Will work for periodontal scaling on lower setting
- Accepts metal prophy head "U" style metal included
- Swiss made micromotor
  - No lubrication needed, speeds of 450 to 22,000rpm, wide enough range for drilling or polishing

See reverse side for product specific attachments.

**Scaler/Polisher Combo** 

J1180 | 110 Voltage J1180A | 220 Voltage

## **OPTIONAL ACCESSORIES**

J0452D4 Portable Water Tank
 J0452D7 Diamond Cutting Disk
 J0452D8M Drilling Burs - 8pk Assorted
 J0452D1P Periodontal Ultrasonic Insert
 J1180D5 Contra Angle "U" Style

Scaler Only