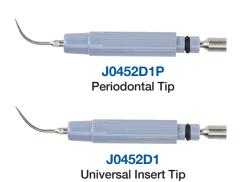

## **OPTIONAL ACCESSORIES**

J0452D4 Portable Water Tank
 J0452D7 Diamond Cutting Disk
 J0452D8M Drilling Burs - 8pk Assorted
 J0452D1P Periodontal Ultrasonic Insert
 J1180D5 Contra Angle "U" Style

Scaler Only

J1181 | 110 Voltage J1181A | 220 Voltage

J0452D1 Universal Insert Tip

OPTIONAL ACCESSORIES

► J0452D4 Portable Water Tank

Veterinary Supply, Inc.

Phone - 800.233.0210

www.pennvet.com