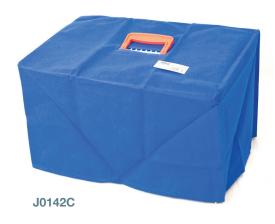

## TRANSPORT BASKET COVER

Cats feel more secure and less stressed in a covered environment.

- Slides over basket
- Opening for handle
- Fluid resistant, non-toxic, and hypoallergenic
- Covers standard size basket only

| SKU    | Color                      | Size     | Dimensions (LxWxH) |              |
|--------|----------------------------|----------|--------------------|--------------|
|        |                            |          | in                 | cm           |
| J0142  | White                      | Standard | 18.4 x 11.6 x 11.6 | 46 x 29 x 29 |
| J0142A | White                      | Large    | 21.6 x 15.2 x 15.2 | 54 x 38 x 38 |
| J0142B | Black                      | Standard | 18.4 x 11.6 x 11.6 | 46 x 29 x 29 |
| J0142C | Blue Carrying Basket Cover |          |                    |              |