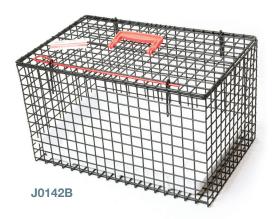

# **FELINE TRANSPORT BASKET**

A "MUST HAVE" FOR A VETERINARY PRACTICE OR CATTERY

This feline basket has been tried and tested over many years. It is the perfect carrier for securely containing and transporting cats or small animals.

The 2.5cm (1") square metal mesh is coated with non-toxic PVC for incredible durability and hygiene. All baskets have a top opening panel with a simple rod and eye fastener. It has a big handle for comfortable carrying with a deep removable tray positioned in the base of the basket. Comes preassembled and ready to use.

### **FEATURES**

- Easy to clean
- ▶ Top opening
- Visualize patient
- Lightweight: 4.4lbs or 2kg

| SKU    | Color                      | Size     | Dimensions (LxWxH) |              |
|--------|----------------------------|----------|--------------------|--------------|
|        |                            |          | in                 | cm           |
| J0142  | White                      | Standard | 18.4 x 11.6 x 11.6 | 46 x 29 x 29 |
| J0142A | White                      | Large    | 21.6 x 15.2 x 15.2 | 54 x 38 x 38 |
| J0142B | Black                      | Standard | 18.4 x 11.6 x 11.6 | 46 x 29 x 29 |
| J0142C | Blue Carrying Basket Cover |          |                    |              |