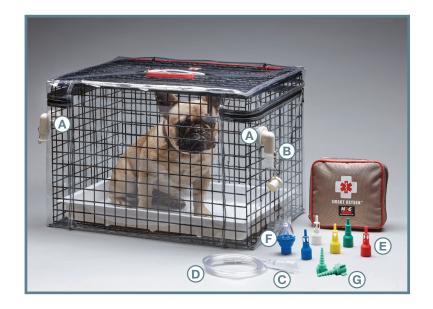

# SMART OXYGEN™ COMPLETE KIT

A PORTABLE AND AFFORDABLE ICU

Oxygen therapy is an important modality for critically ill patients. Larger ICU's are expensive to purchase and operate.

### SMART OXYGEN™ SYSTEM

- Lightweight metal cage is completely covered with clear vinyl canopy
- Various portals allow administration of oxygen
- Nebulization equipment also included
- Plastic tray covers bottom of unit
- Opens on top and zippered closed for a tight seal

#### **CONTENTS**

- ► A 2x Elbow Outlets w/Caps
- ▶ B Double Male Connector
- ► C Venturi Oxygen Blank (Opaque w/no holes)
- D Oxygen Tubing, 7ft
- E Venturi Connector Set of 5
  Each color allows a different % of oxygen to be administered
- ► F Nebulizer
- ► G 2x Christmas Tree Swivel Connectors J0595C
- ► H Temperature/Humidity Monitor