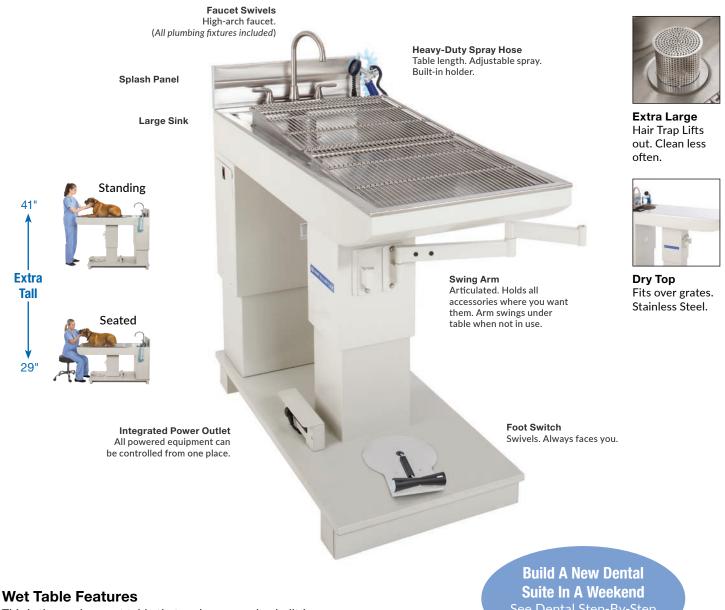

Enclosed Electric Lift - Precision height adjustment. Capacity 250 lbs. Clean, fully enclosed.

Ergonomic Comfort - Work seated or standing on large or small patients. Meets ergonomic standards.

Better Patient Presentation - With adjustable height. More efficient, faster treatments.

Large Surface - 60"x 24", 2 removable grates.

Rock Solid - Reinforced all welded steel construction. No bounce or wobble. A better work platform.

See Dental Step-By-Step Guide pg 8

Leveling Feet - Assure solid work surface.

Swing Arms - Choice of one or two Swing Arms with drop-in sockets for IV Pole, Light, etc. Hold 60 lbs each. Go up/down with table. Arms lift in/out of brackets on column without tools.

**Choice Of Accessories** – The only wet table that provides useful accessories for both wet and dry treatments and dental procedures.

Install Anywhere - Fits any standard plumbing connection. Unique design - no noisy pump, no external hoses. Installs near wall or free standing. Not a built-in, can be moved in future.

1-800-789-6867

## Saves Space and Improves Efficiency

29"