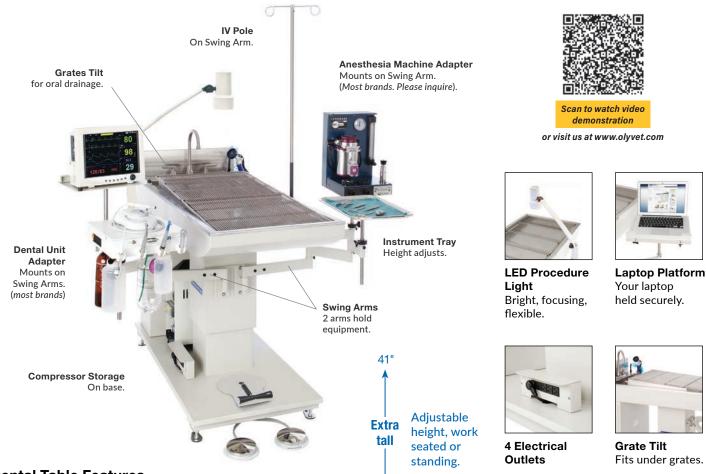

#### **Dental Table Features**

In just minutes your Olympic Wet Table can be converted into a fully equipped dental table. All your instruments and equipment are positioned at your fingertips, ready for faster, more efficient procedures.

**Ergonomic Height Adjustment** – You can work more comfortably seated or standing. Less tiring for long dental procedures.

**Improved Presentation** – Another benefit of height adjustment. Better visualization and access to the oral site.

**Use Your Current And Future Equipment** – This table is designed as a universal platform. You can use almost any dental unit or anesthesia machine.

**Accessories** – A choice of several helpful dental accessories currently available (next column).

**Solid Work Surface** – The heavy-duty construction of the Olympic Hi-Lo Wet Table provides a rigid platform for dental procedures.

**Reduces Floor Clutter** – Mounting equipment on the table saves floor space and congestion.

**Swing Arms** – For dental use, two Swing Arms are recommended. These articulating arms each have 2 drop-in sockets for your dental equipment and accessories. Each arm can support 60 lbs. The arms lift in/out of sockets on the lift column and can be quickly changed without tools.

**2 Tables In One** – The Olympic Hi-Lo Wet Table not only provides a superior wet-dry treatment table but also a fully equipped and efficient dental table.

#### Accessories

| Accessories quickly changed for wet table or dental use |              |
|---------------------------------------------------------|--------------|
| IV Pole                                                 | .Model 51081 |
| Swing Arm with 2 sockets                                | .Model 51086 |
| Special Use Swing Arm                                   | Model 50986  |
| For mounting some brands of large anesthesia units      |              |
| Swiveling Laptop/Monitor Tray                           | Model 50988  |
| Instrument Tray, 13" x 10", height-adjustable           | Model 51087  |
| Instrument Tray, 19" x 13", height-adjustable           | Model 51884  |
| Grate Tilt                                              | Model 51082  |
| Stainless Steel Dry Top                                 | Model 51085. |
| 12" Arm Extension (adds 3rd socket)                     | Model 50996  |
| Ultra-Bright LED Procedure Light                        | Model 50970. |
| Advanced LED Procedure Light                            | Model 50971. |