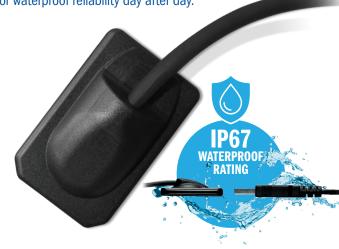

### **PortView**

#### **DIGITAL INTRA-ORAL SENSOR**

The VetPort digital intra-oral sensor delivers high resolution imaging and connects seamlessly with the ZEN-PX4 Vet handheld x-ray device. Ergonomic vertical bitewings for unparalleled comfort and IP67 rated for waterproof reliability day after day.