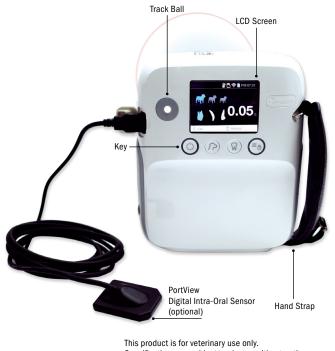

# ZEN-PX4 Vet

**WIRELESS HANDHELD PORTABLE DENTAL X-RAY SYSTEM** 

Full Color LCD Veterinary-Specific User Interface

**Lightweight**One-Hand Operation
& Portability

Powerful Battery Li-polymer 22.2VDC 1,000mAh

## ZEN-PX4 Vet

#### WIRELESS HANDHELD PORTABLE DENTAL X-RAY SYSTEM

The 3.3 pound, handheld, 100% portable ZEN-PX4 Vet x-ray system gives you the portability, flexibility, and high-quality diagnostic imaging you need. View images instantly on the full-color wide-view LCD screen with a PortView sensor. Send images via built-in WiFi or store images on the go with the included 16GB micro SD card. Backscatter and lead shielding safety features make the ZEN-PX4 Vet the superior handheld veterinary x-ray choice.