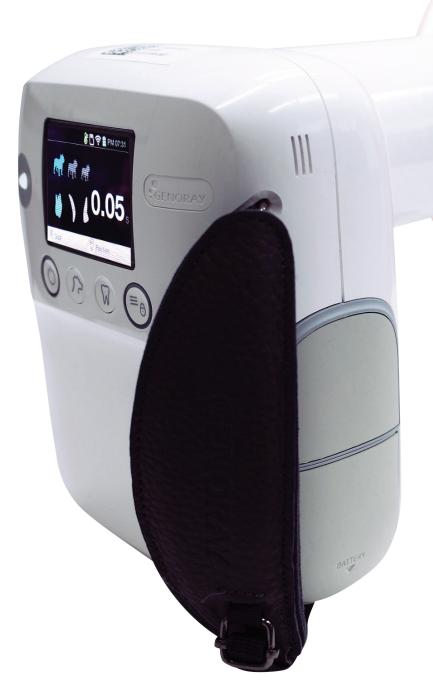

# ZEN-PX4 Vet

**WIRELESS HANDHELD PORTABLE DENTAL X-RAY SYSTEM** 

Full Color LCD Veterinary-Specific User Interface

**Lightweight**One-Hand Operation
& Portability

Powerful Battery Li-polymer 22.2VDC 1,000mAh

#### WIRELESS HANDHELD PORTABLE DENTAL X-RAY SYSTEM

The 3.3 pound, handheld, 100% portable ZEN-PX4 Vet x-ray system gives you the portability, flexibility, and high-quality diagnostic imaging you need. View images instantly on the full-color wide-view LCD screen with a PortView sensor. Send images via built-in WiFi or store images on the go with the included 16GB micro SD card. Backscatter and lead shielding safety features make the ZEN-PX4 Vet the superior handheld veterinary x-ray choice.