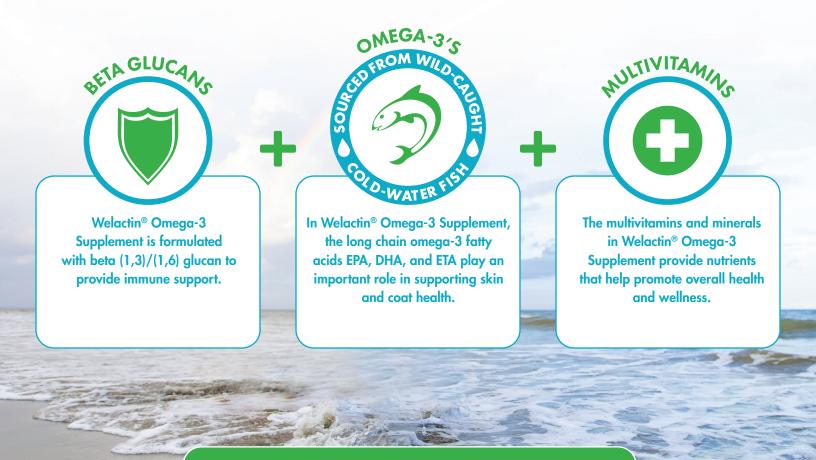

## WELACTIV® OMEGA-3 SUPPLEMENT

Welactin® Omega-3 Supplement supports good health and wellness to help your clients care for their dogs.