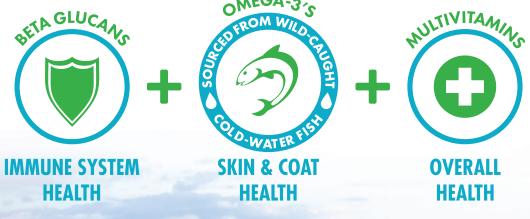

### **OMEGA-3 SUPPLEMENT**

For Dogs

- Formulated with omega-3 fatty acids
  PLUS beta glucans, multivitamins, and minerals
- Supports skin & coat, immune, and overall health
- Soft chew form makes daily administration easy and convenient

## WELACTIV® OMEGA-3 SUPPLEMENT

Welactin® Omega-3 Supplement supports good health and wellness to help your clients care for their dogs.