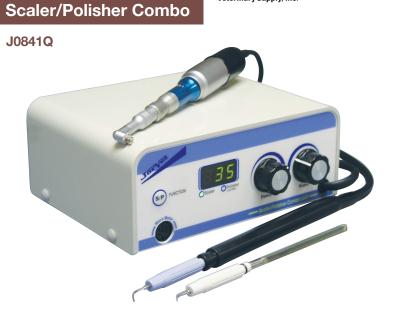

#### **FEATURES**

- Contemporary design with a small footprint
- Includes in-line water filter, micromotor, polisher hand piece, prophy angle, prophy cups, and paste starter kit
- Quick release attachment for water tank set-up (J0452D23) (Optional water tank J0452D4)
- Large, easy-to-read LED power display
- Micromotor
- Forward/reverse, variable speed (2,000-30,000rpm)
- Foot pedal operation
- Optional drilling and sectioning attachments available
- 6-year limited warranty
  - 90 days on inserts, tips, and prophy angles
  - ▶ 1-2 years on handpiece

| SKU    | Description                               | Dimensions     | Weight | Frequency |
|--------|-------------------------------------------|----------------|--------|-----------|
| J0841Q | Ultrasonic Scaler/Polisher                | 6L x 8W x 3.5H | 6.5lbs | 25kHz     |
| J0841X | Piezo Electric Scaler/Polisher Combo Unit | 6L x 8W x 3.5H | 6.5lbs | 29kHz     |