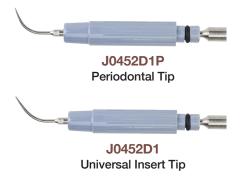

#### J0842XD4 Handpiece

J0842XD1 Universal Tip 1

J0842XD2 Spatula Tip

J0842XD3 Rounded Flat Tip

J0842XD1P Periodontal Tip