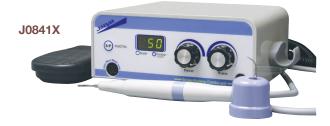

| SKU    | Description                               | Dimensions     | Weight | Frequency |
|--------|-------------------------------------------|----------------|--------|-----------|
| J0841Q | Ultrasonic Scaler/Polisher                | 6L x 8W x 3.5H | 6.5lbs | 25kHz     |
| J0841X | Piezo Electric Scaler/Polisher Combo Unit | 6L x 8W x 3.5H | 6.5lbs | 29kHz     |

# **Scaler Only**

J0841X