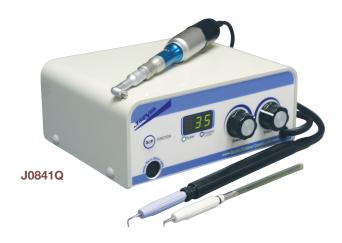

#### **FEATURES**

- Contemporary design with a small footprint
- Includes in-line water filter, micromotor, polisher hand piece, prophy angle, prophy cups, and paste starter kit
- Quick release attachment for water tank set-up (J0452D23) (Optional water tank J0452D4)
- Large, easy-to-read LED power display
- Micromotor
- Forward/reverse, variable speed (2,000-30,000rpm)
- Foot pedal operation
- Optional drilling and sectioning attachments available
- 6-year limited warranty
  - 90 days on inserts, tips, and prophy angles
  - ▶ 1-2 years on handpiece

| SKU    | Description                               | Dimensions     | Weight | Frequency |
|--------|-------------------------------------------|----------------|--------|-----------|
| J0841Q | Ultrasonic Scaler/Polisher                | 6L x 8W x 3.5H | 6.5lbs | 25kHz     |
| J0841X | Piezo Electric Scaler/Polisher Combo Unit | 6L x 8W x 3.5H | 6.5lbs | 29kHz     |