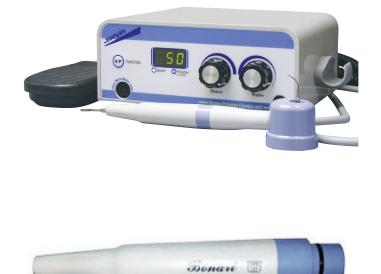

#### **FEATURES**

- Contemporary design with a small footprint
- Includes in-line water filter, micromotor, polisher hand piece, prophy angle, prophy cups, and paste starter kit
- Quick release attachment for water tank set-up (J0452D23) (Optional water tank J0452D4)
- Large, easy-to-read LED power display
- Micromotor
- Forward/reverse, variable speed (2,000-30,000rpm)
- Foot pedal operation
- Optional drilling and sectioning attachments available
- 6-year limited warranty
  - 90 days on inserts, tips, and prophy angles
  - ▶ 1-2 years on handpiece

| SKU    | Description                               | Dimensions     | Weight | Frequency |
|--------|-------------------------------------------|----------------|--------|-----------|
| J0841Q | Ultrasonic Scaler/Polisher                | 6L x 8W x 3.5H | 6.5lbs | 25kHz     |
| J0841X | Piezo Electric Scaler/Polisher Combo Unit | 6L x 8W x 3.5H | 6.5lbs | 29kHz     |

# **Scaler Only**

J0841X