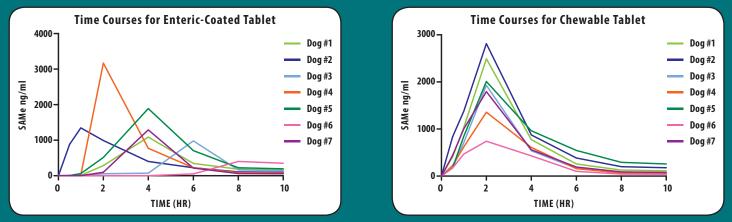

## An earlier and more consistent SAMe plasma concentration time-course was seen with the Chewable Tablets compared to enteric-coated tablets.<sup>1</sup>

Individual fasted SAMe plasma concentrations