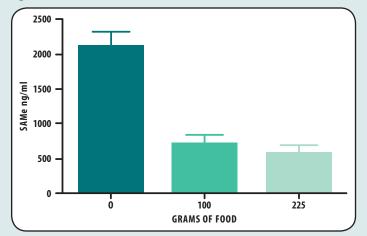

# Fasting prior to administration resulted in higher absorption than administration with a meal.

Impact of meal size on SAMe plasma (*Cmax*) concentration.<sup>1</sup>

Research has shown a marked increase in SAMe absorption when it is given on an empty stomach.<sup>2</sup>