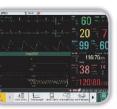

# Multiple Display Modes

Standard Display

Large Font

Trend View

OxyCRG

Bed to Bed