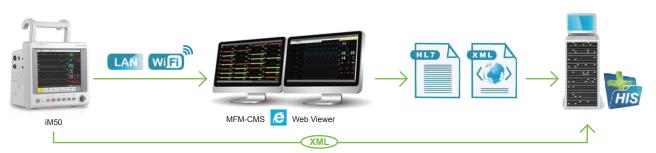

ed for cardiac patients, hypertensive patients, and neonatal patients

# Multiple Display Modes













Standard Display

Large Font

Trend View

OxyCRG

Bed to Bed

## **Solution** End tidal Carbon Dioxide for Intubated/Non-Intubated Patients





CAPNOSTAT #5

# **EDAN G2 CO<sub>2</sub> (Sidestream)**

- Superior water trap design for accurate monitoring
- iCARB<sup>™</sup> algorithm with intelligent CO<sub>2</sub> pseudo wave identification technology
- Multiple sampling accessories as options for adult, child and neonate patients

## Respironics CO<sub>2</sub> (Mainstream/Sidestream)

- Plug & play module design
- Dehumidification tube instead of water trap
- Low sampling rate of 50ml/min suitable for all types of patients



No-fan Design









Shortcut Menu Thermal Recorder

















Rolling Stand

#### **Built-in Temporary Memory:**



120 h **Trend Review** 



120 s Frozen Waveform