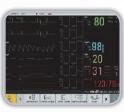

# Multiple Display Modes

Standard Display

Large Font

Trend View

OxyCRG

Bed to Bed