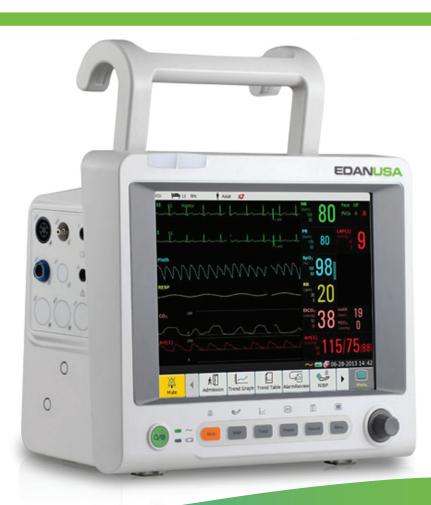

# MGO Patient Monitor

Maximum 11 Waveforms

#### **Basic Measurements for Sub-acute Cares**

A full set of basic parameters including 3/5 lead, ECG, HR, RESP, EDAN SpO<sub>2</sub> (NELLCOR optional), NIBP, PR and 2-channel temperature is employed

#### **Critical Measurements for Acute Cares**

The introduction of 2-channel invasive BP, cardiac output, and end tidal carbon dioxide may suit the requirements of most acute cares

# Multiple Display Modes

Standard Display

Large Font

Trend View

OxyCRG

Bed to Bed