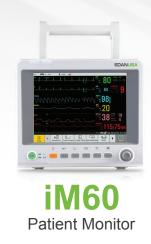

# MGO Patient Monitor

Maximum 11 Waveforms

# Multiple Display Modes

Standard Display

Large Font

Trend View

OxyCRG

Bed to Bed