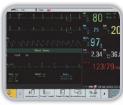

# Multiple Display Modes

Standard Display

Large Font

Trend View

OxyCRG

Bed to Bed