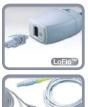

## **Solution** End tidal Carbon Dioxide for Intubated/Non-Intubated Patients

CAPNOSTAT #5