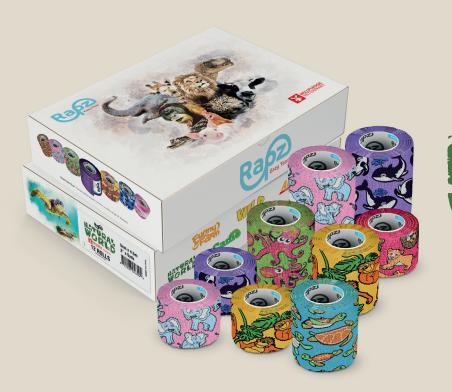

## high performance cohesive bandages

Rapz Eazy Tear® Natural World bandages consist of Orca, Turtle, Octopus, Elephant, Orangutan and Lion.

| CODE    | DESCRIPTION                                                         | PACK |
|---------|---------------------------------------------------------------------|------|
| AC09299 | Rapz Eazy Tear™ Natural World Variety Pack 2″ x 5.5yds (5cm x 5m)   | 12   |
| AC09399 | Rapz Eazy Tear™ Natural World Variety Pack 3" x 5.5yds (7.5cm x 5m) | 12   |
| AC09499 | Rapz Eazy Tear™ Natural World Variety Pack 4" x 5.5yds (10cm x 5m)  | 12   |