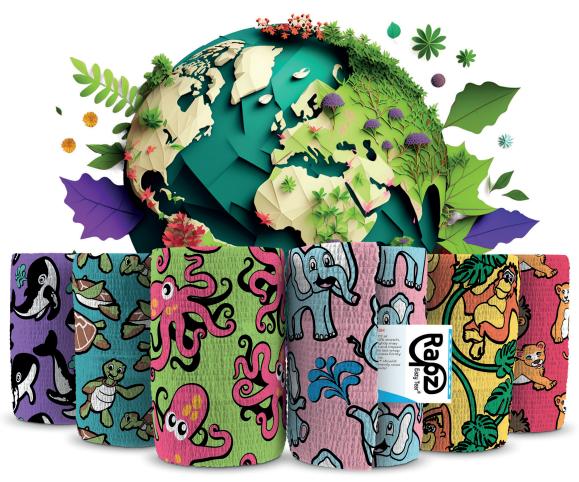

## high performance cohesive bandages

Rapz Eazy Tear® Natural World bandages consist of Orca, Turtle, Octopus, Elephant, Orangutan and Lion.

| CODE    | DESCRIPTION                                                         | PACK |
|---------|---------------------------------------------------------------------|------|
| AC09299 | Rapz Eazy Tear™ Natural World Variety Pack 2″ x 5.5yds (5cm x 5m)   | 12   |
| AC09399 | Rapz Eazy Tear™ Natural World Variety Pack 3" x 5.5yds (7.5cm x 5m) | 12   |
| AC09499 | Rapz Eazy Tear™ Natural World Variety Pack 4" x 5.5yds (10cm x 5m)  | 12   |