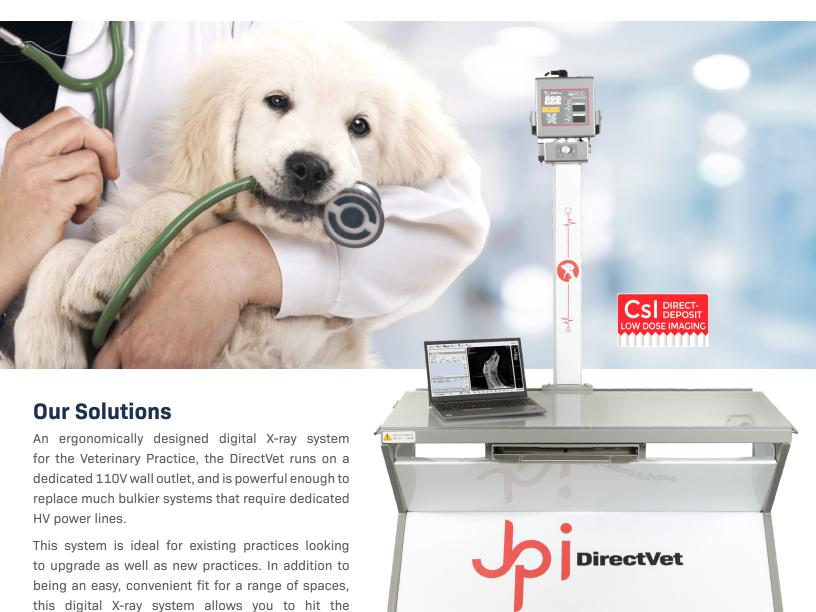

# **Highlight Features**

modifications or construction.

120 kVp Maximum Output

ground running without any special power supply

Heavy Duty Table Holds Up to 300 lbs

Generator & Detector Move Together for Positioning

Send DICOM or JPEG Images

Email Images for Review

User-friendly Interface

User-Friendly Design

Simple & Fast Workflow

**Convenient Diagnosis** Function

### **Full ExamVue Duo Software Integration**

Replace the old and bulky system with the DirectVet digital X-ray system for convenient diagnosis functions, fully integrated with the ExamVue Duo Software to maximize veterinarian workflows.

- X-ray fully controlled by ExamVue Duo software
- ▶ High Frequency X-ray Generator
- Anatomical Programing
- ▶ 120 kVp Maximum Output