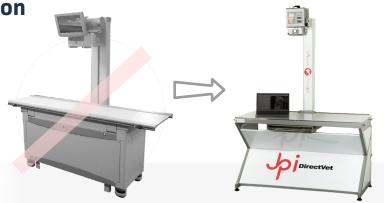

### **Full ExamVue Duo Software Integration**

Replace the old and bulky system with the DirectVet digital X-ray system for convenient diagnosis functions, fully integrated with the ExamVue Duo Software to maximize veterinarian workflows.