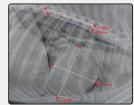

#### **Advanced Veterinary Tool-Set**

- Axial Angle
- Clock Face
- ▶ Clock Face (Lat View)
- ▶ Clock Face (VD View)
- Cross Angle
- ▶ Liver Size
- ▶ Middle Angle

Norberg Angle

- Norberg Angle
- ▶ Percent Coverage
- Spine Label
- ▶ TPA
- Vertical Discrepancy
- ▶ VHS
- ▶ VLAS

VHS (Vertebral Heart Score)