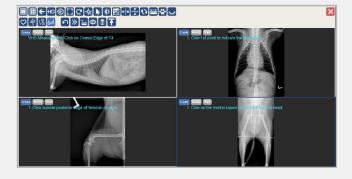

### **ExamVue Duo Tool-Set**

#### **Advanced Veterinary Tool-Set**

- Axial Angle
- Clock Face
- ▶ Clock Face (Lat View)
- ▶ Clock Face (VD View)
- Cross Angle
- ▶ Liver Size
- ▶ Middle Angle

Norberg Angle

- Norberg Angle
- ▶ Percent Coverage
- Spine Label
- ▶ TPA
- Vertical Discrepancy
- ▶ VHS
- ▶ VLAS