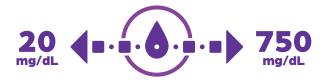

## Access accurate results with an extended blood glucose testing range<sup>1</sup>

AlphaTrak has a testing range of 20-750 mg/dL to allow for more pinpointed results for cats and dogs.