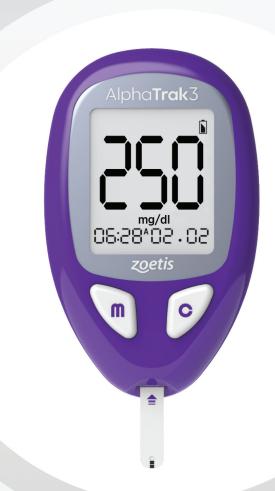

### Alpha**Trak**3

# Accurate blood glucose monitoring for optimal care<sup>1</sup>

Feel confident partnering with your clients to give their diabetic pets the best possible care. AlphaTrak 3 makes testing and monitoring blood glucose levels easier for everyone.