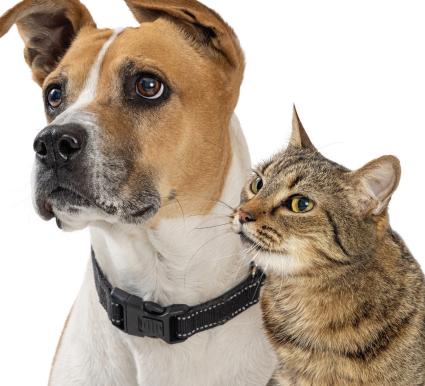

## AlphaTrak 3 is specifically calibrated for dogs and cats

Humans, dogs, and cats each have differences in the distribution of glucose in plasma and red blood cells.

Using a human meter in a dog or cat can lead to an underestimation of blood glucose concentrations and inaccurate readings.<sup>2</sup>