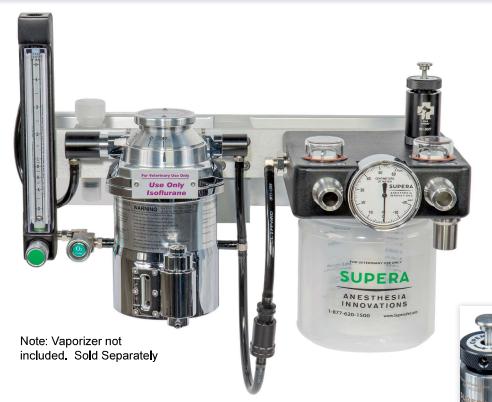

## M2300 Wall Mount Veterinary Anesthesia Machine

ANESTHESIA INNOVATIONS

The M2300 is best suited for station work such as radiology or dental suites and comes with our standard ten year warranty.

M2300 Includes the patented safety pop off valve

## The Supera M2300 comes with these features:

- · Patented safety pop off valve it saves patient lives!
- 0-4 Lpm oxygen flowmeter with mechanical stop control
- Oxygen flush with safety restrictor and button shield
- CO2 absorber with easy change "One Seal" canister
- Easy to use non-rebreathing circuit common outlet
- Syringe holder (for inflating E/T cuffs)

## Breathing circuits and bags included:

Adult Unilimb rebreathing circuit Pediatric Unilimb rebreathing circuit Non-rebreathing circuit 0.5, 1, 2, 3 liter heavy duty bags