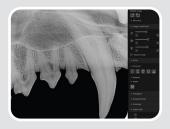

# HM3<sup>®</sup> VET-EXAM PRO VETERINARY SOFTWARE

## iM3 is thrilled to present iM3 Vet-Exam Pro, the new, fast, simple, reliable and modern veterinary dental x-ray software.

Taking all of our experience as the leading supplier of veterinary dental radiography and combining it with the feedback from our customers over the years, has allowed us to develop something truly special that is tailored and specific to the veterinary market.

### **Capture & view**

The integrated capture and viewer allows for immediate comparison between newly acquired x-rays and older images already held in iM3 Vet-Exam Pro.