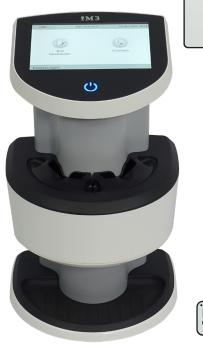

## **IM3**° **CR 8 VET** X-RAY DEVELOPER

Over the last decade, the iM3 CR 7 VET has helped make iM3's X-ray solution popular with vets and nurses all over the world with its exclusive plate range and superior image quality.

Now iM3 are excited to introduce the NEW iM3 CR 8 VET.

### 2x the scanning power!

- Two plate slots, providing parallel scanning for fast sequential scanning of image plates
- Adjustable resolutions allows for fast scanning times.

  Up to 4 x size 2 image plates can be read in as little as 25 seconds
- Highest Resolution 40 LP/mm theoretical, with 25 LP/mm actual
- Developed for requirements in large vet practices & dental clinics
- High resolution glass touch display, patented PCS technology for excellent image quality
- Compact design- 39.1cm x 28.5cm x 25cm, weighing only 8kg