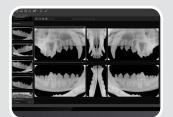

### **Veterinary Layouts**

Pre-loaded with veterinary specific layouts for cats and dogs that allow for quick and professional looking dental overviews. Users can also create their own layouts and save them for future use.