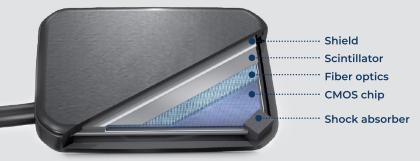

### **iM3**° DR-SENSOR

Digital Radiography (DR) provides real-time highresolution imaging after being exposed with your x-ray generator. The high-resolution latent image is automatically displayed on your computer screen in a matter of seconds.

#### **FEATURES & BENEFITS**

- Increased volume and eliminates need for dark room
- Instantaneous image acquisition
- CMOS technology ensures the fast transmission of high-resolution images