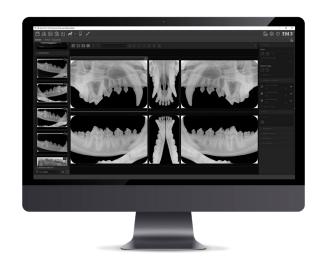

# HM3<sup>®</sup> VET-EXAM PRO VETERINARY SOFTWARE

## iM3 is thrilled to present iM3 Vet-Exam Pro, the new, fast, simple, reliable and modern veterinary dental x-ray software.

Taking all of our experience as the leading supplier of veterinary dental radiography and combining it with the feedback from our customers over the years, has allowed us to develop something truly special that is tailored and specific to the veterinary market.

### **Capture & view**

The integrated capture and viewer allows for immediate comparison between newly acquired x-rays and older images already held in iM3 Vet-Exam Pro.

### **Veterinary Layouts**

Pre-loaded with veterinary specific layouts for cats and dogs that allow for quick and professional looking dental overviews. Users can also create their own layouts and save them for future use.