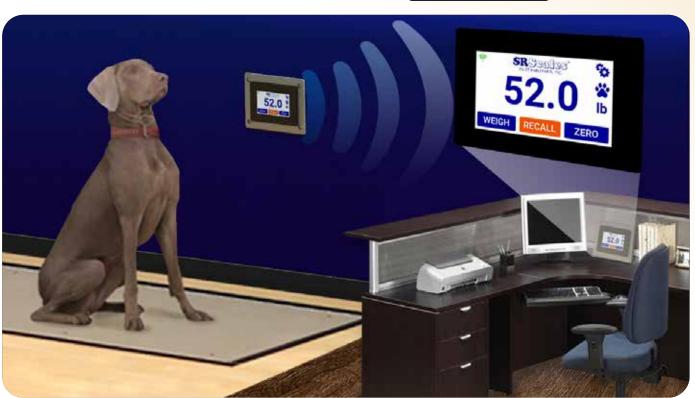

An optional second readout provides ease of viewing for busy staff.

#### **WIRELESS CAPABILITY**

Scale comes with peer to peer wi-fi to communicate with an optional auxiliary display (FR95X-AUX). Note: facility does not need wi-fi for this feature to work.