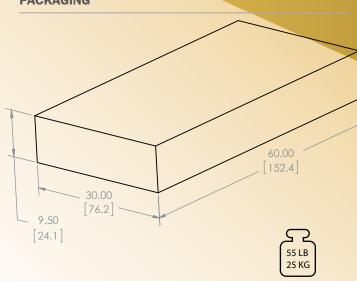

| 120 VAC 50-60 Hz                                                                                                                   |
| AUTO HOLD               | When enabled scale will automatically lock in a weight when stable, and store it. To recall this weight press the "Recall" button. |
| ALWAYS ON               | Scale is always on in the background and will automatically wake up and lock a stable weight when weight is detected.              |
| WARRANTY                | Two (2) Years                                                                                                                      |
| ACCESSORIES AND OPTIONS |                                                                                                                                    |

### **PACKAGING**



3.11 7.9

9.76 [24.8]

14.56 [37]

6.99 [17.7] [12.2]

#### **DIMENSIONS in [cm]**



Note: Professional installation is required. Please consult with an SR team member prior to purchase.

**PART NUMBER** 

FR95X-AUX