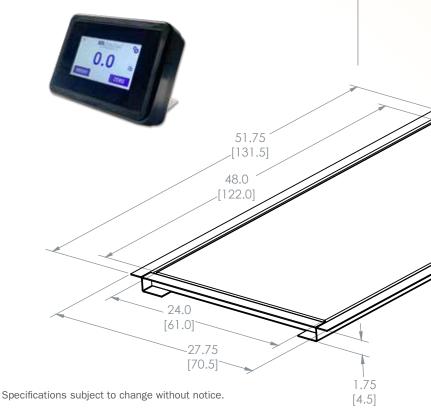

#### **DIMENSIONS in [cm]**

Note: Professional installation is required. Please consult with an SR team member prior to purchase.

**PART NUMBER** 

FR95X-AUX