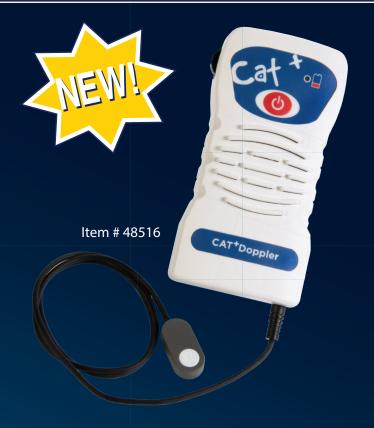

| Item  | Product Description                                           | UOM  |
|-------|---------------------------------------------------------------|------|
| 48515 | CAT+ Doppler / Blood Pressure Monitor Kit                     | Each |
| 48516 | CAT+ Doppler / Blood Pressure Monitor Mini Kit (Monitor Only) | Each |