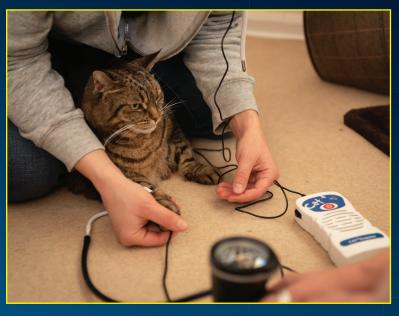

## CAT+ Doppler / Blood Pressure Monitor

The **CAT+ Doppler / Blood Pressure Monitor** allows a practitioner to monitor conscious blood pressure for hypertension, as well as listen to a pulse while patient is under anaesthesia.

## MONITORING WITH THE CAT+ DOPPLER IS EASY:

- Swab pulse site with alcohol or warm soapy water
- Fit blood pressure cuff
- Apply ultrasound gel to pulse monitoring site
- · Lightly place probe over pulse site
- Turn on CAT+ Doppler and adjust to preferred volume
- Continue to hold probe over pulse or tape in place while monitoring patient