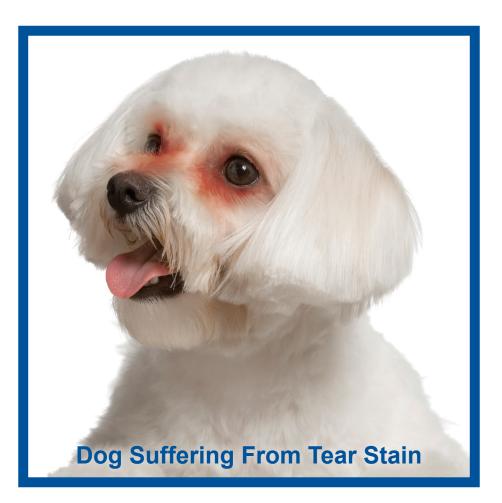

# Tear Stain Soft Chews For Dogs and Cats

Tear staining in dogs and cats can be the result of excessive tear production, inadequate tear drainage or a combination of both. This excess of tears around the eyes of cats and dogs can become a fertile breeding ground for bacteria and yeast that can lead to irritation and unsightly reddish staining.