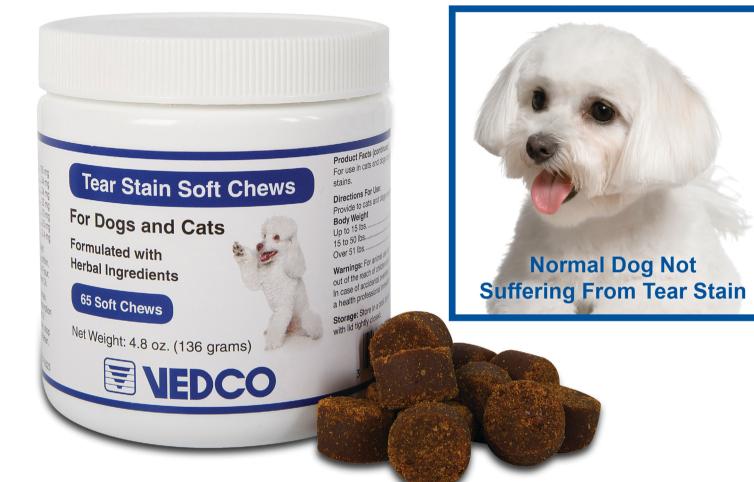

# Tear Stain Soft Chews For Dogs and Cats

#### Packaging:

Available in jars containing 65 soft chews, packaged 12 jars per case.

Phone: 1-800-233-0210 Online: www.pennvet.com

St. Joseph, MO 64507 888-708-3326 www.vedco.com

Please Contact Us At:

53 Industrial Circle Lancaster, PA 17601