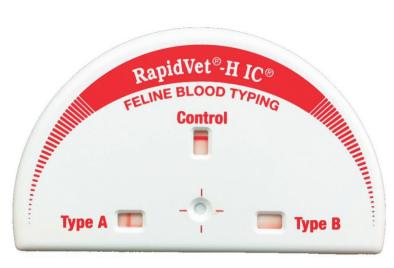

## RapidVet®-H IC

## Immunochromatographic Test for Identifying Feline A, B and AB Blood

- Unique closed system test device enables minimal or no contact with blood
- Clear, easy-to-follow instructions
- Auto agglutination, low PCV do not affect test performance
- Results within 5-10 minutes
- Easiest to read, no interpretation needed
- 96.1% accuracy with high sensitivity and specificity for A and B antigen detection
- 18-month shelf-life