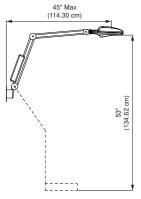

#### Summary of technical data Illuminance: Low Level 45,000 Lux at 18" 90,000 Lux at 18" High Level Color Temperature: 4100 Kelvin Color Rendering Index (CRI): >95 Light Emitting Diode (LED) Light Source: Rated Life: 50,000-hour average LED life Low Level 7 Watts Input Power: High Level 14 Watts Mobile Floor Stand, Wall/Table Mount, Ceiling Mount, Mounting Options: (Rail Mount sold separately) Maximum Arm Reach: 45" (114.30 cm) General examination Applications: IEC 60601-2-41 (2013) ANSI/AAMI ES60601-1:2005 and A!:2009/(R)2012, Certifications/Approvals: CSA CAN/CSA-C22.2 NO. 60601-1:14