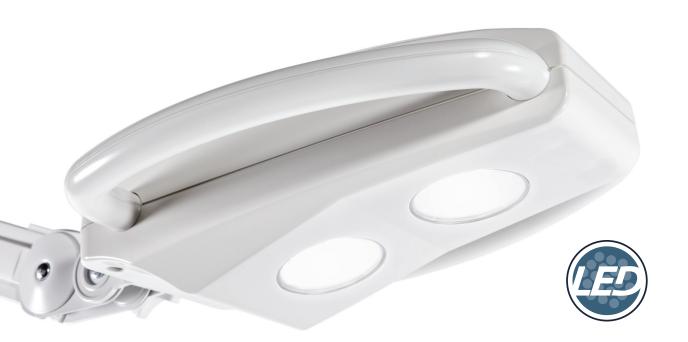

# Nova Exam® LED

Superior illumination and uniform light beam delivered on a highly positionable arm.

Nova Exam LED meets the demands of today's clinical examination applications. The LED Chip-on-Board light source produces light that enhances physician/patient comfort while delivering a high illuminance level and a highly-uniform beam pattern. A sleek head design, combined with a patented K-arm, allows quick and reliable positioning while being easy to clean and maintain. Economical benefits include less maintenance and longer light-source life.