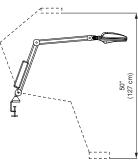

## Versatile

Nova Exam LED is available in a variety of mounting options - Mobile Floor Stand, Table, Wall or Ceiling – to fit any application. (Rail Mount sold separately)

Ceiling Mount

**Wall Mount** 

Table Mount

#### Summary of technical data Illuminance: Low Level 45,000 Lux at 18" 90,000 Lux at 18" High Level Color Temperature: 4100 Kelvin Color Rendering Index (CRI): >95 Light Emitting Diode (LED) Light Source: Rated Life: 50,000-hour average LED life Low Level 7 Watts Input Power: High Level 14 Watts Mobile Floor Stand, Wall/Table Mount, Ceiling Mount, Mounting Options: (Rail Mount sold separately) Maximum Arm Reach: 45" (114.30 cm) General examination Applications: IEC 60601-2-41 (2013) ANSI/AAMI ES60601-1:2005 and A!:2009/(R)2012, Certifications/Approvals: CSA CAN/CSA-C22.2 NO. 60601-1:14