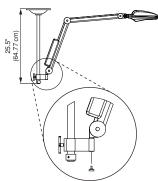

#### Summary of technical data Illuminance: Low Level 45,000 Lux at 18" 90,000 Lux at 18" High Level Color Temperature: 4100 Kelvin Color Rendering Index (CRI): >95 Light Emitting Diode (LED) Light Source: Rated Life: 50,000-hour average LED life Low Level 7 Watts Input Power: High Level 14 Watts Mobile Floor Stand, Wall/Table Mount, Ceiling Mount, Mounting Options: (Rail Mount sold separately) Maximum Arm Reach: 45" (114.30 cm) General examination Applications: IEC 60601-2-41 (2013) ANSI/AAMI ES60601-1:2005 and A!:2009/(R)2012, Certifications/Approvals: CSA CAN/CSA-C22.2 NO. 60601-1:14