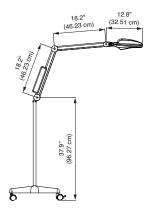

## Versatile

Nova Exam LED is available in a variety of mounting options - Mobile Floor Stand, Table, Wall or Ceiling – to fit any application. (Rail Mount sold separately)

Ceiling Mount

**Wall Mount** 

Table Mount

**Mobile Floor Stand** 

#### Summary of technical data Illuminance: Low Level 45,000 Lux at 18" 90,000 Lux at 18" High Level Color Temperature: 4100 Kelvin Color Rendering Index (CRI): >95 Light Emitting Diode (LED) Light Source: Rated Life: 50,000-hour average LED life Low Level 7 Watts Input Power: High Level 14 Watts Mobile Floor Stand, Wall/Table Mount, Ceiling Mount, Mounting Options: (Rail Mount sold separately) Maximum Arm Reach: 45" (114.30 cm) General examination Applications: IEC 60601-2-41 (2013) ANSI/AAMI ES60601-1:2005 and A!:2009/(R)2012, Certifications/Approvals: CSA CAN/CSA-C22.2 NO. 60601-1:14