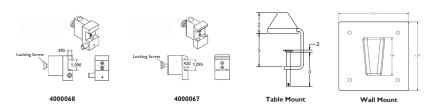

### **ACCESSORIES**

| Model   | Description                      |
|---------|----------------------------------|
| 4000071 | 10' Ceiling Drop Tube (42")      |
| 4000068 | Din Style Rail Mount             |
| 4000067 | Fairfield Style Rail Mount       |
| 4000431 | Wall Mount Extension Arm (15.5") |