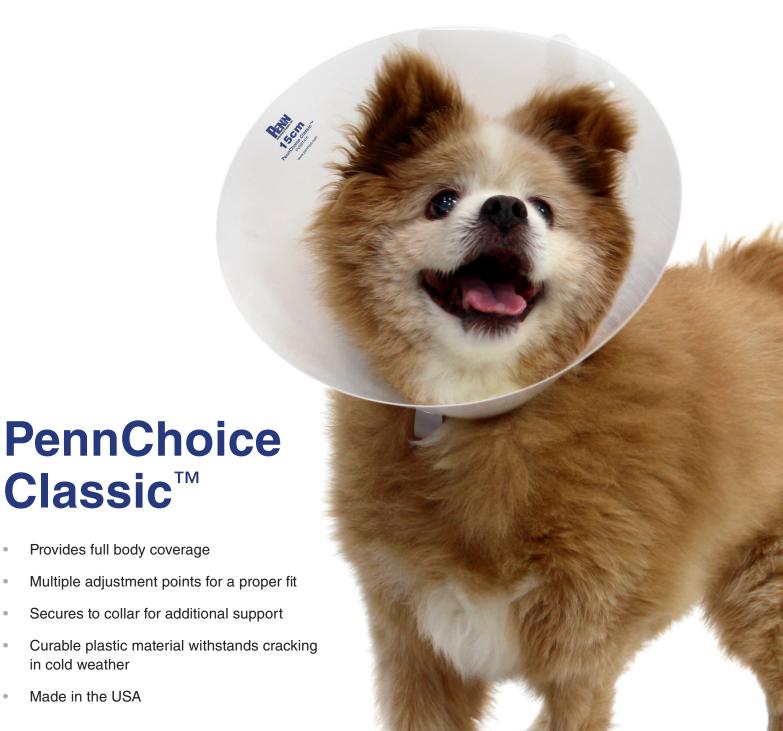

**SIZE CHART** 

Made in the USA

in cold weather

| ITEM     | DESCRIPTION               | CIRCUMFERENCE  | DEPTH |
|----------|---------------------------|----------------|-------|
| PVSBT175 | PennChoice Classic 7.5cm  | 9" 10.25"      | 3"    |
| PVSBT210 | PennChoice Classic 10cm   | 9.25"- 10.5"   | 4"    |
| PVSBT312 | PennChoice Classic 12.5cm | 11"– 12.25"    | 5"    |
| PVSBT415 | PennChoice Classic 15cm   | 13"– 16"       | 6"    |
| PVSBT520 | PennChoice Classic 20cm   | 13.25"- 16.25" | 8"    |
| PVSBT625 | PennChoice Classic 25cm   | 15.5"– 19"     | 10"   |
| PVSBT730 | PennChoice Classic 30cm   | 18"- 22.25"    | 12"   |