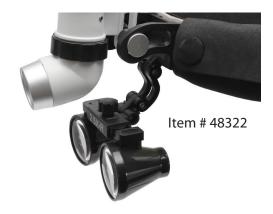

## The MDS-Ver<sup>™</sup> 5-watt LED Headlight features:

- Extra-bright, white, 5-watt LED
- 300 lumens of LED light for 100,000 working hours
- Fully adjustable headband and overhead strap
- Adjustable light spot size, brightness and position
- 2 Rechargeable Batteries with Charger
- Optional: Compatible with 2.5X Surgical Loupes

| Item  | Product Description                                         | UOM  |
|-------|-------------------------------------------------------------|------|
| 48312 | 5-Watt LED Headlight with 2 Rechargeable Batteries          | Each |
| 48322 | 2.5X Magnification Surgical Loupes for 5-Watt LED Headlight | Each |