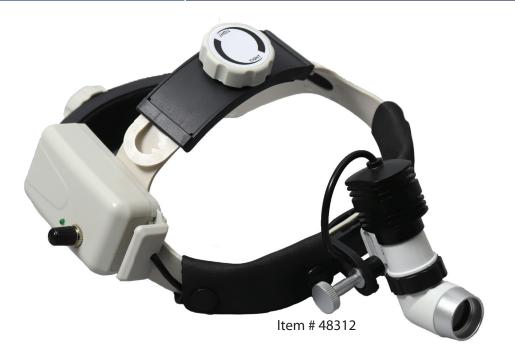

## 5-Watt LED Headlight

## The MDS-Ver<sup>™</sup> 5-watt LED Headlight features:

- Extra-bright, white, 5-watt LED
- 300 lumens of LED light for 100,000 working hours
- Fully adjustable headband and overhead strap
- Adjustable light spot size, brightness and position
- 2 Rechargeable Batteries with Charger
- Optional: Compatible with 2.5X Surgical Loupes

| Item  | Product Description                                         | UOM  |
|-------|-------------------------------------------------------------|------|
| 48312 | 5-Watt LED Headlight with 2 Rechargeable Batteries          | Each |
| 48322 | 2.5X Magnification Surgical Loupes for 5-Watt LED Headlight | Each |