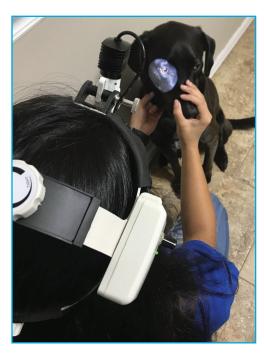

## 5-Watt LED Headlight

## The MDS-Ver<sup>™</sup> 5-watt LED Headlight features:

- Extra-bright, white, 5-watt LED
- 300 lumens of LED light for 100,000 working hours
- Fully adjustable headband and overhead strap
- Adjustable light spot size, brightness and position
- 2 Rechargeable Batteries with Charger
- Optional: Compatible with 2.5X Surgical Loupes