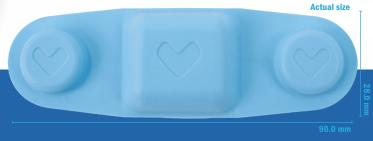

Lightweight 7.5g | Compact 90.0 mm x 28.0 mm | Optimized for small to medium dogs & cats

Free iOS & Android app | Bluetooth connectivity

Intuitive, easy to use VEMO-Link app lets you simultaneously monitor vital signs — ECG, HR, RR — of up to 6 pets

#### **SPECIFICATIONS**

28 mm × 90 mm × 7.9 mm / 7.5g Size

ECG, Heart Rate (40 ~ 300BPM), Respiration (5 ~ 25 RESP) **Parameter** 

**Sampling Rate** 128 Hz Network **BLE Paired** 

**Battery** 72 hrs with Full Battery Charged