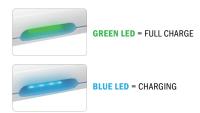

roid app | Bluetooth connectivity

Intuitive, easy to use VEMO-Link app lets you simultaneously monitor vital signs — ECG, HR, RR — of up to 6 pets

Real-time data updates via WiFi anywhere in your clinic

## **EVERYTHING INCLUDED:**



**9**64



















# WIRELESS WEARABLE VETERINARY ECG SENSOR 🚳 🚯





#### **SPECIFICATIONS**

28 mm × 90 mm × 7.9 mm / 7.5g Size

ECG, Heart Rate (40 ~ 300BPM), Respiration (5 ~ 25 RESP) **Parameter** 

**Sampling Rate** 128 Hz Network **BLE Paired** 

**Battery** 72 hrs with Full Battery Charged

IP 25 Splash, Water, and Dust Resistant

08 Android / iOS

# **VEMO-LINK TABLET & SMARTPHONE APP REQUIREMENTS**



Requires iOS 11.0 or later







Requires Android SW revision 9+





#### **VEMO-LINK APP DASHBOARD**



## **BATTERY CHARGE INDICATOR**



# **INCLUDED ACCESSORIES**

**VEMO ECG Wireless Sensor** 1ea **Charging Cradle** 1ea VEMO **Charging Cable Hydrogel Adhesive** 8ea

# **SIMPLIFY YOUR WORKFLOW**











Bluetooth Connectivity



Pairing

**Easy Data** 

CONTACT BIONET TODAY | (714) 734-1760 | sales@bionetus.com

to see how VEMO wireless ECG monitoring can streamline your workflow