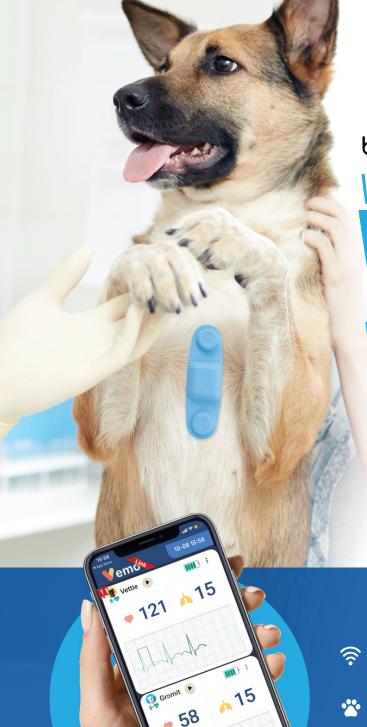

# WORLD'S FIRST A CONTROL OF THE STATE OF THE

Bionet introduces the world's first wireless ECG vet monitor, giving you unmatched accuracy, flexibility, and improved workflow. 72 hour continuous, real-time monitoring and data at your fingertips with the VEMO app, making VEMO the preferred and optimized

solution in pre- and post-op care. All wirelessly and instantly on your iOS and Android tablets and smartphones with the intuitive, easy to use VEMO-Link app.

Wearable & 100% wireless 72 hour continuous ECG monitoring sensor ideal for pre- and post-op care

Lightweight 7.5g | Compact 90.0 mm x 28.0 mm | Optimized for small to medium dogs & cats

Free iOS & Android app | Bluetooth connectivity

Intuitive, easy to use VEMO-Link app lets you simultaneously monitor vital signs — ECG, HR, RR — of up to 6 pets

Real-time data updates via WiFi anywhere in your clinic