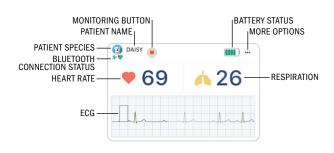

medium dogs & cats

Free iOS & Android app | Bluetooth connectivity

Intuitive, easy to use VEMO-Link app lets you simultaneously monitor vital signs — ECG, HR, RR — of up to 6 pets

Real-time data updates via WiFi anywhere in your clinic

## **EVERYTHING INCLUDED:**



**9**64



















# WIRELESS WEARABLE VETERINARY ECG SENSOR 🚳 🚯





#### **SPECIFICATIONS**

28 mm × 90 mm × 7.9 mm / 7.5g Size

ECG, Heart Rate (40 ~ 300BPM), Respiration (5 ~ 25 RESP) **Parameter** 

**Sampling Rate** 128 Hz Network **BLE Paired** 

**Battery** 72 hrs with Full Battery Charged

IP 25 Splash, Water, and Dust Resistant

08 Android / iOS

# **VEMO-LINK TABLET & SMARTPHONE APP REQUIREMENTS**



Requires iOS 11.0 or later







Requires Android SW revision 9+





#### **VEMO-LINK APP DASHBOARD**



## **BATTERY CHARGE INDICATOR**



# **INCLUDED ACCESSORIES**

**VEMO ECG Wireless Sensor** 1ea **Charging Cradle** 1ea VEMO **Charging Cable Hydrogel Adhesive** 8ea

# **SIMPLIFY YOUR WORKFLOW**











Bluetooth Connectivity



Pairing

**Easy Data** 

CONTACT BIONET TODAY | (714) 734-1760 | sales@bionetus.com

to see how VEMO wireless ECG monitoring can streamline your workflow