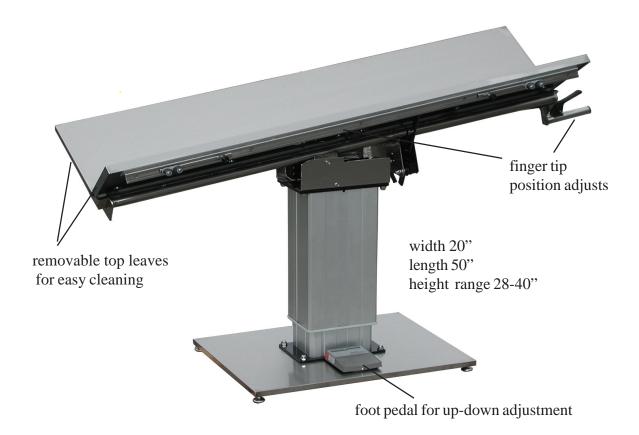

## V-Top Surgery Table With Electric Height Adjustment

- Raises and lowers electrically with foot pedal
- Tilts 0-30 deg. end to end and 0-90 deg. "V" both with fingertip lever control
- Uses battery (rechargeable) power to eliminate cords on floor
- Especially designed to be convenient for sit-down surgery as well as stand-up
- 4 quick-release restraints are attached to underside of table and can be easily positioned and locked
- Heater with digital temperature readout available, (battey operation not available with heater option).
- Removable stainless top leaves for easy cleaning
- 3 year warranty