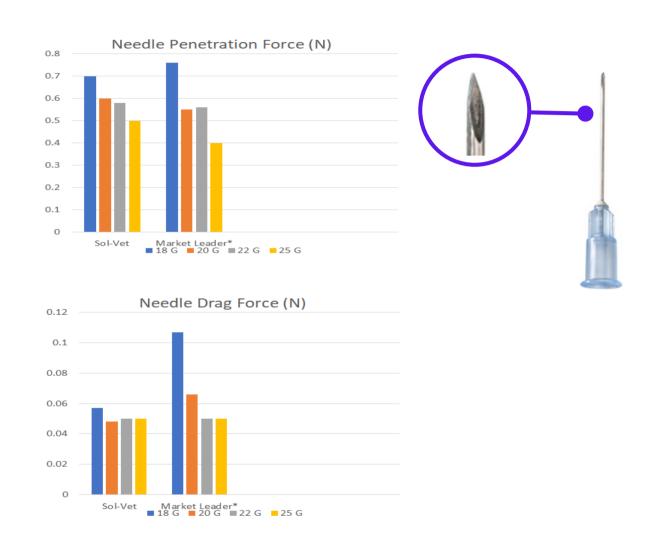

## **Sol** - Vet® Hypodermic Needles Only & Syringe Combos

Designed to match the specific needs of the Animal Health market

New and Improved Veterinary needle grind designed for animal hide; ideal for blood draws.

## **Features:**

- Triple-bevel lubricated stainless steel bevel that minimizes patient discomfort
- Point durability optimized for vet procedure from vial to injection
- Ideal for blood draw NEEDLES
- Color-coded hubs for easy needle gauge identification
- Available in soft packs for reduced waste