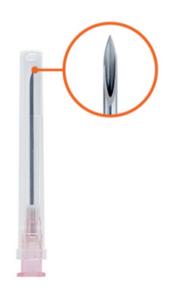

## **Sol** - Vet® Hypodermic Needles Only & Syringe Combos

Designed to match the specific needs of the Animal Health market

New and Improved Veterinary needle grind designed for animal hide; ideal for blood draws.

## **Features:**

- Triple-bevel lubricated stainless steel bevel that minimizes patient discomfort
- Point durability optimized for vet procedure from vial to injection
- Ideal for blood draw NEEDLES
- Color-coded hubs for easy needle gauge identification
- Available in soft packs for reduced waste