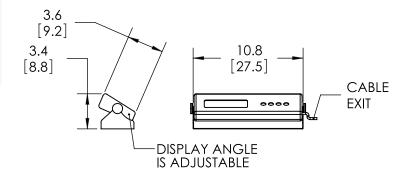

y to Clean

## **Surface Mat**

Removable for Quick and Easy Cleaning

Platform Size- 22"X 36"

### **Auto-Power Shutdown**

Automatically Shuts down after Two Minutes

## **Multiple Power Source Options**

Rechargable battery with AC/DC Adaptor







#### SYSTEM SPECIFICATIONS

Max Weight 550lb or 249kg

Display Resolution .2 lb or .1kg

Display Units Pounds/ Kilograms

Four Buttons On/Zero/Off, Tare, Unit

and Hold

Hold Freezes the weight on

the display

Tare Allows objects to be

placed on scale and

zeroed out

Power Rechargeable battery

with DC Adaptor

Surface Mat Removable for easy

cleaning

Built-in handle and **Portability** 

wheels

Auto-Power Down Approximately two (2)

minutes of non-use

Two (2) Years Warranty

# Heavy Duty Scale Model **SR**®V942

DIMENSIONS in (cm)





#### **ACCESSORIES and OPTIONS**

### **Description** SRV942M

Replacement Mat Replacement Charger

**Part Number** SRV942CH





# **In-Floor Scale** Model SRV947IFS

## "The Measure of Excellence"

he SRV947IFS is a flush mounted platform scale. This is a great alternative when floor space is at a premium. The flush surface eliminates tripping hazards and hallway accessibility issues.

The weighing surface is covered with a durable two part epoxy surface which provides years of maintenance-free service.

As a weighing station the scale will easily accommodate small and large animals. The large capacity allows pets to be easily weighed in kennels by taring out the kennel weight. The built-in surface ring makes cleaning underneath the scale a breeze. Rugged and durable, this built to las