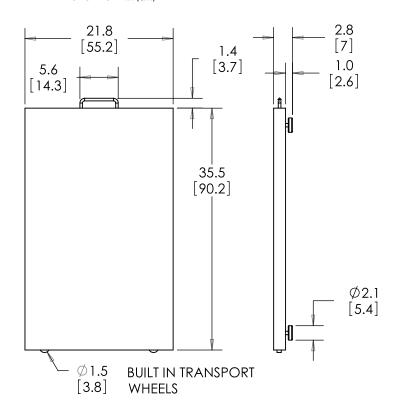

asy to Clean

## **Surface Mat**

Removable for Quick and Easy Cleaning

Platform Size- 22"X 36"

### **Auto-Power Shutdown**

Automatically Shuts down after Two Minutes

## **Multiple Power Source Options**

Rechargable battery with AC/DC Adaptor







#### SYSTEM SPECIFICATIONS

Max Weight 550lb or 249kg

Display Resolution .2 lb or .1kg

Display Units Pounds/ Kilograms

Four Buttons On/Zero/Off, Tare, Unit

and Hold

Hold Freezes the weight on

the display

Tare Allows objects to be

placed on scale and

zeroed out

Power Rechargeable battery

with DC Adaptor

Surface Mat Removable for easy

cleaning

Built-in handle and **Portability** 

wheels

Auto-Power Down Approximately two (2)

minutes of non-use

Two (2) Years Warranty

# Heavy Duty Scale Model **SR**®V942

DIMENSIONS in (cm)





#### **ACCESSORIES and OPTIONS**

### **Description** SRV942M

Replacement Mat Replacement Charger

**Part Number** SRV942CH





# **In-Floor Scale** Model SRV947IFS

## "The Measure of Excellence"

he SRV947IFS is a flush mounted platform scale. This is a great alternative when floor space is at a premium. The flush surface eliminates tripping hazards and hallway accessibility issues.

The weighing surface is covered with a durable two part epoxy surface which provides years of maintenance-free service.

As a weighing station the scale will easily accommodate small and large animals. The large capacity allows pets to be easily weighed in kennels by taring out the kennel weight. The built-in surface ring makes cleaning underneath the scale a breeze. Rugged and durable, this built to l