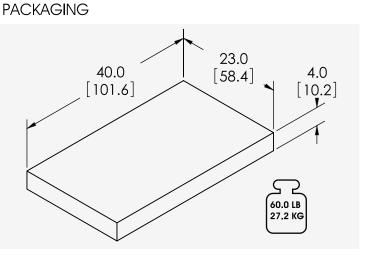

omatically Shuts down after Two Minutes

## **Multiple Power Source Options**

Rechargable battery with AC/DC Adaptor







#### SYSTEM SPECIFICATIONS

Max Weight 550lb or 249kg

Display Resolution .2 lb or .1kg

Display Units Pounds/ Kilograms

Four Buttons On/Zero/Off, Tare, Unit

and Hold

Hold Freezes the weight on

the display

Tare Allows objects to be

placed on scale and

zeroed out

Power Rechargeable battery

with DC Adaptor

Surface Mat Removable for easy

cleaning

Built-in handle and **Portability** 

wheels

Auto-Power Down Approximately two (2)

minutes of non-use

Two (2) Years Warranty

# Heavy Duty Scale Model **SR**®V942

DIMENSIONS in (cm)





#### **ACCESSORIES and OPTIONS**

### **Description** SRV942M

Replacement Mat Replacement Charger

**Part Number** SRV942CH





# **In-Floor Scale** Model SRV947IFS

## "The Measure of Excellence"

he SRV947IFS is a flush mounted platform scale. This is a great alternative when floor space is at a premium. The flush surface eliminates tripping hazards and hallway accessibility issues.

The weighing surface is covered with a durable two part epoxy surface which provides years of maintenance-free service.

As a weighing station the scale will easily accommodate small and large animals. The large capacity allows pets to be easily weighed in kennels by taring out the kennel weight. The built-in surface ring makes cleaning underneath the scale a breeze. Rugged and durable, this built to last scale comes with quality and

reliability you've come to expect

from SR Scales.

Weight Capacity - 400 Lbs. or 182 Kgs.

**Al