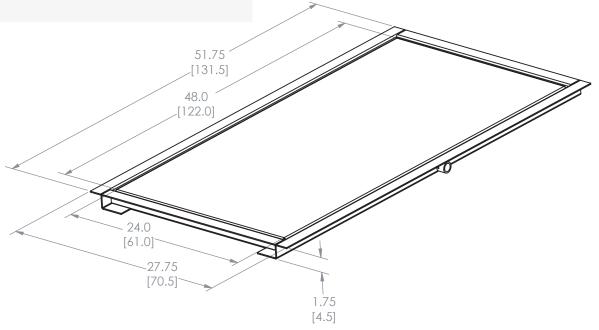

cales.

Weight Capacity - 400 Lbs. or 182 Kgs.

**Always On -** AC wall power means the scale is always on and ready to weigh

**Auto-Hold** - Scale will automatically lock in on weight above 1 Kilogram

Memory Recall - Recall the last stored weight



SR®Instruments, Inc. 600 Young Street, Tonawanda, NY 14150 USA







#### SYSTEM SPECIFICATIONS

Max Weight 400 Lb / 182 kg

Display Resolution 0.1 Lb/Kg

Accuracy 0.1% + /-1 digit of

displayed resolution

Display Units Pounds / Kilograms

Power 120VAC 50-60 Hz

Memory Press HOLD/RECALL to

store the current weight.
Pressing HOLD/RECALL
again will retrieve the
last stored weight.

Warranty 2 years

Note: Professional installation is required. Please consult with an SR team member prior to purchase.



# In-Floor Scale Model SRV947IFS