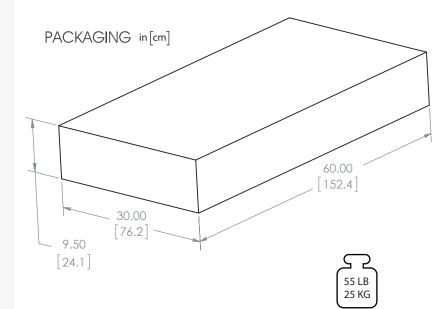

SR Scales.

Weight Capacity - 400 Lbs. or 182 Kgs.

**Always On -** AC wall power means the scale is always on and ready to weigh

**Auto-Hold** - Scale will automatically lock in on weight above 1 Kilogram

Memory Recall - Recall the last stored weight



SR®Instruments, Inc. 600 Young Street, Tonawanda, NY 14150 USA







#### SYSTEM SPECIFICATIONS

Max Weight 400 Lb / 182 kg

Display Resolution 0.1 Lb/Kg

Accuracy 0.1% + /-1 digit of

displayed resolution

Display Units Pounds / Kilograms

Power 120VAC 50-60 Hz

Memory Press HOLD/RECALL to

store the current weight.
Pressing HOLD/RECALL
again will retrieve the
last stored weight.

Warranty 2 years

Note: Professional installation is required. Please consult with an SR team member prior to purchase.



# In-Floor Scale Model SRV947IFS