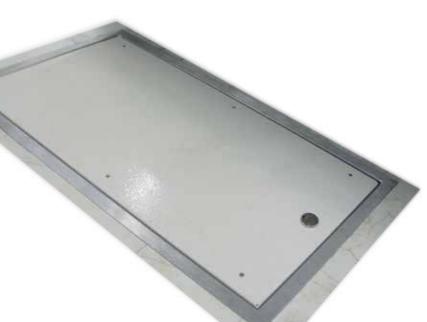

# **In-Floor Scale** Model SRV947IFS

## "The Measure of Excellence"

he SRV947IFS is a flush mounted platform scale. This is a great alternative when floor space is at a premium. The flush surface eliminates tripping hazards and hallway accessibility issues.

The weighing surface is covered with a durable two part epoxy surface which provides years of maintenance-free service.

As a weighing station the scale will easily accommodate small and large animals. The large capacity allows pets to be easily weighed in kennels by taring out the kennel weight. The built-in surface ring makes cleaning underneath the scale a breeze. Rugged and durable, this built to last scale comes with quality and

reliability you've come to expect

from SR Scales.

Weight Capacity - 400 Lbs. or 182 Kgs.

**Always On -** AC wall power means the scale is always on and ready to weigh

**Auto-Hold** - Scale will automatically lock in on weight above 1 Kilogram