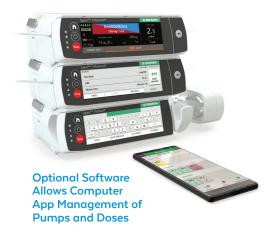

## **FEATURES**

- Drug Library Fully integrated drug library for safety, pharmacy management and records. Optional central cloud management of all devices.
- Therapy Modes (Keep Control) Visualized screen therapy modes for targeted control and monitoring.
- Resistive Touchscreen & Handling Touch operating feels as familiar as using your smartphone, even with wet gloves.
- ▶ Delivery Accuracy Syringe pump +/- 2%, Volumetric pump +/- 3%.
- ▶ IP44 Moisture Protection The pump is protected from moisture and splashing water no matter what.
- Freeflow Is Reliably Prevented Unique and patented syringe piston brake prevents freeflow and handling mistakes during syringe change.
- ► Same UI Interface To reduce training effort, volumetric and syringe pumps use the same user interface logic.

Scan QR Code to Watch Product Demo & Training Videos

Scan QR Code to Download Technical Specs

**Stackable Configuration** 

Interior View