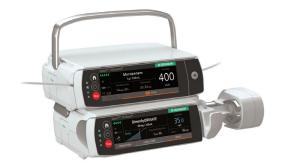

## **FEATURES**

- Drug Library Fully integrated drug library for safety, pharmacy management and records. Optional central cloud management of all devices.
- Therapy Modes (Keep Control) Visualized screen therapy modes for targeted control and monitoring.
- Resistive Touchscreen & Handling Touch operating feels as familiar as using your smartphone, even with wet gloves.
- ▶ Delivery Accuracy Syringe pump +/- 2%, Volumetric pump +/- 3%.
- ▶ IP44 Moisture Protection The pump is protected from moisture and splashing water no matter what.
- Freeflow Is Reliably Prevented Unique and patented syringe piston brake prevents freeflow and handling mistakes during syringe change.
- ► Same UI Interface To reduce training effort, volumetric and syringe pumps use the same user interface logic.