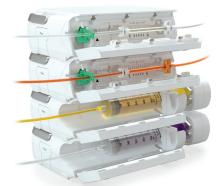

## SpacePlus Perfusor® Syringe Pump

**Superior Design for Outstanding Accuracy!** 

Today's syringe pumps are designed to improve accuracy and reduce medication errors. The B.Braun SpacePlus Perfusor® Syringe Pump is an automated syringe pump that provides outstanding accuracy of medication dosage (+/- 2% accuracy rating) that can be controlled and programmed via intuitive user interface. It can be used for infusion therapy in very small patients and performs with Terumo, Monoject, Omnifix, and Becton Dickinson syringes.

Scan QR Code to Watch Product Demo & Training Videos

Scan QR Code to Download Technical Specs

**Stackable Configuration** 

Interior View