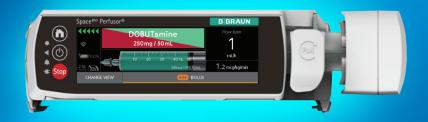

## SpacePlus Perfusor® Syringe Pump

**Superior Design for Outstanding Accuracy!** 

Today's syringe pumps are designed to improve accuracy and reduce medication errors. The B.Braun SpacePlus Perfusor® Syringe Pump is an automated syringe pump that provides outstanding accuracy of medication dosage (+/- 2% accuracy rating) that can be controlled and programmed via intuitive user interface. It can be used for infusion therapy in very small patients and performs with Terumo, Monoject, Omnifix, and Becton Dickinson syringes.

## **FEATURES**

- Drug Library Fully integrated drug library for safety, pharmacy management and records. Optional central cloud management of all devices.
- Therapy Modes (Keep Control) Visualized screen therapy modes for targeted control and monitoring.
- Resistive Touchscreen & Handling Touch operating feels as familiar as using your smartphone, even with wet gloves.
- ▶ Delivery Accuracy Syringe pump +/- 2%, Volumetric pump +/- 3%.
- ▶ IP44 Moisture Protection The pump is protected from moisture and splashing water no matter what.
- Freeflow Is Reliably Prevented Unique and patented syringe piston brake prevents freeflow and handling mistakes during syringe change.
- ► Same UI Interface To reduce training effort, volumetric and syringe pumps use the same user interface logic.