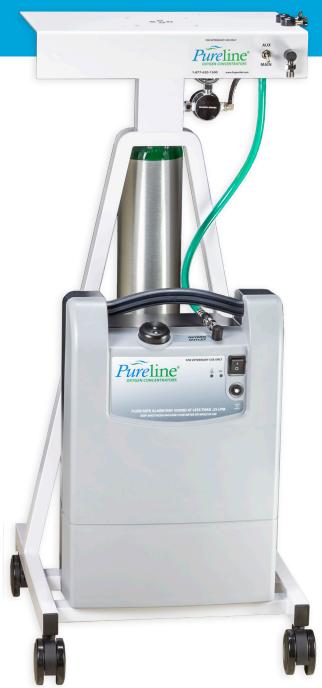

#### **Key Features**

- Extracts medical-grade oxygen (USP93%) from the air and delivers it on demand up to 5 lpm
- · Connects with industry standard oxygen DISS fittings
- Safety backup oxygen supply
- Energy efficient
- Built specifically for anesthesia machine use
- Oxygen purity safety alarm
- Made in the USA
- Virtually maintenance free

### The Benefits of the Pureline OC6000

- No tanks, hoses, regulators to buy, store, or replace
- Oxygen is "on demand"—never run out!
- Quiet 40-dBA operation
- Stable and strong "A" frame chassis with a low center of gravity
- Small 18" square footprint saves valuable floor space
- Includes one high pressure "E" tank for backup and oxygen flush (the back up e-tank is not filled by machine)