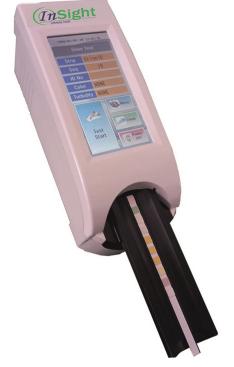

800-640-7780 www.MicroVetDiagnostics.com

The InSight Urinalysis reader is a semiautomated urine test strip reader with touch screen and printer to be used in conjunction with InSight Urine Test Strips. Dip the strip into the urine and place it on the strip loader ....have your results in 60 seconds.