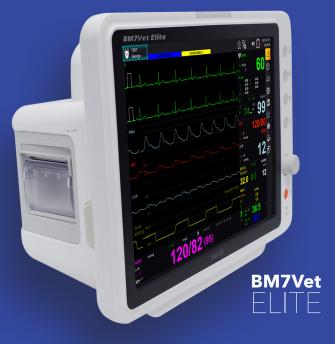

MULTI-PARAMETER TOUCH SCREEN MONITORS

## UNCOMPROMISING PERFORMANCE. COMPREHENSIVE CONNECTIVITY.

#### The all-new, best-in-class Bionet BMVet Elite Series

line of multi-parameter touch screen monitors all feature advanced cardiac analysis – recognizing and alarming for the three most common lethal arrhythmias, and reliable and accurate SunTech non-invasive blood pressure technology. The BMVet Elite models are versatile and lightweight, making them ideal for dental and wet stations. Easliy mount to a wall mount or rolling cart to save precious clinic space. All come standard with WiFi, built-in printer, and free BT-Link PRO and BT-Link Mobile telemetry and data management software.

### **UNCOMPROMISING PERFORMANCE. COMPREHENSIVE CONNECTIVITY.**

|                                | BM7Vet                                                                                                                                                                                                                                                                                                                                                                                                                                                                                                                                                                                                                                                                                                                                                                                                                                                                                                                                                                                                                                                                                                                                                                                                                                                                                                                                                                                                                                                                                                                                                                                                                                                                                                                                                                                                                                                                                                                                                                                                                                                                                                                         | BM5Vet                                                                                                                                                                                                         | BM3Vet                                                                                                          |
|--------------------------------|--------------------------------------------------------------------------------------------------------------------------------------------------------------------------------------------------------------------------------------------------------------------------------------------------------------------------------------------------------------------------------------------------------------------------------------------------------------------------------------------------------------------------------------------------------------------------------------------------------------------------------------------------------------------------------------------------------------------------------------------------------------------------------------------------------------------------------------------------------------------------------------------------------------------------------------------------------------------------------------------------------------------------------------------------------------------------------------------------------------------------------------------------------------------------------------------------------------------------------------------------------------------------------------------------------------------------------------------------------------------------------------------------------------------------------------------------------------------------------------------------------------------------------------------------------------------------------------------------------------------------------------------------------------------------------------------------------------------------------------------------------------------------------------------------------------------------------------------------------------------------------------------------------------------------------------------------------------------------------------------------------------------------------------------------------------------------------------------------------------------------------|----------------------------------------------------------------------------------------------------------------------------------------------------------------------------------------------------------------|-----------------------------------------------------------------------------------------------------------------|
|                                | 12 by 10 min 12 by | 12 12 12 12 12 12 12 12 12 12 12 12 12 1                                                                                                                                                                       | **************************************                                                                          |
| Standard<br>Parameters         | ECG, SpO <sub>2</sub> , NIBP (with SunTech<br>technology), Respiration Rate,<br>Temperature                                                                                                                                                                                                                                                                                                                                                                                                                                                                                                                                                                                                                                                                                                                                                                                                                                                                                                                                                                                                                                                                                                                                                                                                                                                                                                                                                                                                                                                                                                                                                                                                                                                                                                                                                                                                                                                                                                                                                                                                                                    | ECG, SpO <sub>2</sub> , NIBP (with SunTech<br>technology), Respiration Rate,<br>Temperature                                                                                                                    | ECG, SpO <sub>2</sub> , NIBP (with SunTech<br>technology), Respiration Rate,<br>Temperature                     |
| Optional<br>Parameters         | Mainstream EtCO <sub>2</sub> , Sidestream EtCO <sub>2</sub> , Dual Gas (Anesthetic Gas + EtCO <sub>2</sub> ), Invasive Blood Pressure (Dual Port), Advanced Arrhythmia Package (7 channel ECG w/ 5 lead cable)                                                                                                                                                                                                                                                                                                                                                                                                                                                                                                                                                                                                                                                                                                                                                                                                                                                                                                                                                                                                                                                                                                                                                                                                                                                                                                                                                                                                                                                                                                                                                                                                                                                                                                                                                                                                                                                                                                                 | Mainstream EtCO <sub>2</sub> , Sidestream EtCO <sub>2</sub> , Dual Gas (Anesthetic Gas + EtCO <sub>2</sub> ), Invasive Blood Pressure (Dual Port), Advanced Arrhythmia Package (7 channel ECG w/ 5 lead cable) | Mainstream EtCO <sub>2</sub> , Sidestream EtCO <sub>2</sub> ,<br>Dual Gas (Anesthetic Gas + EtCO <sub>2</sub> ) |
| Enhanced<br>Connectivity       | Includes BT-Link PRO<br>Includes BT-Link Mobile<br>WiFi and wired LAN ready                                                                                                                                                                                                                                                                                                                                                                                                                                                                                                                                                                                                                                                                                                                                                                                                                                                                                                                                                                                                                                                                                                                                                                                                                                                                                                                                                                                                                                                                                                                                                                                                                                                                                                                                                                                                                                                                                                                                                                                                                                                    | Includes BT-Link PRO<br>Includes BT-Link Mobile<br>WiFi and wired LAN ready                                                                                                                                    | Includes BT-Link PRO<br>Includes BT-Link Mobile<br>WiFi and wired LAN ready                                     |
| Screen                         | 12" Color TFT LCD Touchscreen                                                                                                                                                                                                                                                                                                                                                                                                                                                                                                                                                                                                                                                                                                                                                                                                                                                                                                                                                                                                                                                                                                                                                                                                                                                                                                                                                                                                                                                                                                                                                                                                                                                                                                                                                                                                                                                                                                                                                                                                                                                                                                  | 10" Color TFT LCD Touchscreen                                                                                                                                                                                  | 8" Color TFT LCD Touchscreen                                                                                    |
| Data Saving                    | 168 Hours Trend Data Stored                                                                                                                                                                                                                                                                                                                                                                                                                                                                                                                                                                                                                                                                                                                                                                                                                                                                                                                                                                                                                                                                                                                                                                                                                                                                                                                                                                                                                                                                                                                                                                                                                                                                                                                                                                                                                                                                                                                                                                                                                                                                                                    | 168 Hours Trend Data Stored                                                                                                                                                                                    | 168 Hours Trend Data Stored                                                                                     |
| Printer                        | Standard, Built-In                                                                                                                                                                                                                                                                                                                                                                                                                                                                                                                                                                                                                                                                                                                                                                                                                                                                                                                                                                                                                                                                                                                                                                                                                                                                                                                                                                                                                                                                                                                                                                                                                                                                                                                                                                                                                                                                                                                                                                                                                                                                                                             | Standard, Built-In                                                                                                                                                                                             | Standard, Built-In                                                                                              |
| Data<br>Management<br>Software | BT Link (Windows)<br>BT Link Mobile (iOS, Android)<br>USB Data Port                                                                                                                                                                                                                                                                                                                                                                                                                                                                                                                                                                                                                                                                                                                                                                                                                                                                                                                                                                                                                                                                                                                                                                                                                                                                                                                                                                                                                                                                                                                                                                                                                                                                                                                                                                                                                                                                                                                                                                                                                                                            | BT Link (Windows)<br>BT Link Mobile (iOS, Android)<br>USB Data Port                                                                                                                                            | BT Link (Windows)<br>BT Link Mobile (iOS, Android)<br>USB Data Port                                             |
| Warranty                       | 4 Years Parts and Labor                                                                                                                                                                                                                                                                                                                                                                                                                                                                                                                                                                                                                                                                                                                                                                                                                                                                                                                                                                                                                                                                                                                                                                                                                                                                                                                                                                                                                                                                                                                                                                                                                                                                                                                                                                                                                                                                                                                                                                                                                                                                                                        | 4 Years Parts and Labor                                                                                                                                                                                        | 4 Years Parts and Labor                                                                                         |