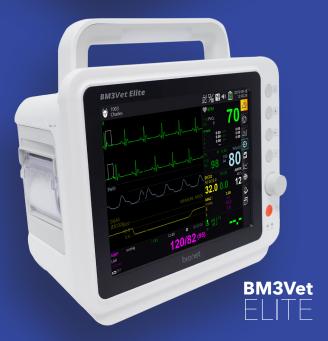

MULTI-PARAMETER TOUCH SCREEN MONITORS

## UNCOMPROMISING PERFORMANCE. COMPREHENSIVE CONNECTIVITY.

#### The all-new, best-in-class Bionet BMVet Elite Series

line of multi-parameter touch screen monitors all feature advanced cardiac analysis – recognizing and alarming for the three most common lethal arrhythmias, and reliable and accurate SunTech non-invasive blood pressure technology. The BMVet Elite models are versatile and lightweight, making them ideal for dental and wet stations. Easliy mount to a wall mount or rolling cart to save precious clinic space. All come standard with WiFi, built-in printer, and free BT-Link PRO and BT-Link Mobile telemetry and data management software.

### **UNCOMPROMISING PERFORMANCE. COMPREHENSIVE CONNECTIVITY.**

|                                | BM7Vet                                                                                                                                                                                                                                                                                                                                                                                                                                                                                                                                                                                                                                                                                                                                                                                                                                                                                                                                                                                                                                                                                                                                                                                                                                                                                                                                                                                                                                                                                                                                                                                                                                                                                                                                                                                                                                                                                                                                                                                                                                                                                                                         | BM5Vet                                                                                                                                                                                                         | BM3Vet                                                                                                          |
|--------------------------------|--------------------------------------------------------------------------------------------------------------------------------------------------------------------------------------------------------------------------------------------------------------------------------------------------------------------------------------------------------------------------------------------------------------------------------------------------------------------------------------------------------------------------------------------------------------------------------------------------------------------------------------------------------------------------------------------------------------------------------------------------------------------------------------------------------------------------------------------------------------------------------------------------------------------------------------------------------------------------------------------------------------------------------------------------------------------------------------------------------------------------------------------------------------------------------------------------------------------------------------------------------------------------------------------------------------------------------------------------------------------------------------------------------------------------------------------------------------------------------------------------------------------------------------------------------------------------------------------------------------------------------------------------------------------------------------------------------------------------------------------------------------------------------------------------------------------------------------------------------------------------------------------------------------------------------------------------------------------------------------------------------------------------------------------------------------------------------------------------------------------------------|----------------------------------------------------------------------------------------------------------------------------------------------------------------------------------------------------------------|-----------------------------------------------------------------------------------------------------------------|
|                                | 12 by 10 min 12 by | 12 12 12 12 12 12 12 12 12 12 12 12 12 1                                                                                                                                                                       | **************************************                                                                          |
| Standard<br>Parameters         | ECG, SpO <sub>2</sub> , NIBP (with SunTech<br>technology), Respiration Rate,<br>Temperature                                                                                                                                                                                                                                                                                                                                                                                                                                                                                                                                                                                                                                                                                                                                                                                                                                                                                                                                                                                                                                                                                                                                                                                                                                                                                                                                                                                                                                                                                                                                                                                                                                                                                                                                                                                                                                                                                                                                                                                                                                    | ECG, SpO <sub>2</sub> , NIBP (with SunTech<br>technology), Respiration Rate,<br>Temperature                                                                                                                    | ECG, SpO <sub>2</sub> , NIBP (with SunTech<br>technology), Respiration Rate,<br>Temperature                     |
| Optional<br>Parameters         | Mainstream EtCO <sub>2</sub> , Sidestream EtCO <sub>2</sub> , Dual Gas (Anesthetic Gas + EtCO <sub>2</sub> ), Invasive Blood Pressure (Dual Port), Advanced Arrhythmia Package (7 channel ECG w/ 5 lead cable)                                                                                                                                                                                                                                                                                                                                                                                                                                                                                                                                                                                                                                                                                                                                                                                                                                                                                                                                                                                                                                                                                                                                                                                                                                                                                                                                                                                                                                                                                                                                                                                                                                                                                                                                                                                                                                                                                                                 | Mainstream EtCO <sub>2</sub> , Sidestream EtCO <sub>2</sub> , Dual Gas (Anesthetic Gas + EtCO <sub>2</sub> ), Invasive Blood Pressure (Dual Port), Advanced Arrhythmia Package (7 channel ECG w/ 5 lead cable) | Mainstream EtCO <sub>2</sub> , Sidestream EtCO <sub>2</sub> ,<br>Dual Gas (Anesthetic Gas + EtCO <sub>2</sub> ) |
| Enhanced<br>Connectivity       | Includes BT-Link PRO<br>Includes BT-Link Mobile<br>WiFi and wired LAN ready                                                                                                                                                                                                                                                                                                                                                                                                                                                                                                                                                                                                                                                                                                                                                                                                                                                                                                                                                                                                                                                                                                                                                                                                                                                                                                                                                                                                                                                                                                                                                                                                                                                                                                                                                                                                                                                                                                                                                                                                                                                    | Includes BT-Link PRO<br>Includes BT-Link Mobile<br>WiFi and wired LAN ready                                                                                                                                    | Includes BT-Link PRO<br>Includes BT-Link Mobile<br>WiFi and wired LAN ready                                     |
| Screen                         | 12" Color TFT LCD Touchscreen                                                                                                                                                                                                                                                                                                                                                                                                                                                                                                                                                                                                                                                                                                                                                                                                                                                                                                                                                                                                                                                                                                                                                                                                                                                                                                                                                                                                                                                                                                                                                                                                                                                                                                                                                                                                                                                                                                                                                                                                                                                                                                  | 10" Color TFT LCD Touchscreen                                                                                                                                                                                  | 8" Color TFT LCD Touchscreen                                                                                    |
| Data Saving                    | 168 Hours Trend Data Stored                                                                                                                                                                                                                                                                                                                                                                                                                                                                                                                                                                                                                                                                                                                                                                                                                                                                                                                                                                                                                                                                                                                                                                                                                                                                                                                                                                                                                                                                                                                                                                                                                                                                                                                                                                                                                                                                                                                                                                                                                                                                                                    | 168 Hours Trend Data Stored                                                                                                                                                                                    | 168 Hours Trend Data Stored                                                                                     |
| Printer                        | Standard, Built-In                                                                                                                                                                                                                                                                                                                                                                                                                                                                                                                                                                                                                                                                                                                                                                                                                                                                                                                                                                                                                                                                                                                                                                                                                                                                                                                                                                                                                                                                                                                                                                                                                                                                                                                                                                                                                                                                                                                                                                                                                                                                                                             | Standard, Built-In                                                                                                                                                                                             | Standard, Built-In                                                                                              |
| Data<br>Management<br>Software | BT Link (Windows)<br>BT Link Mobile (iOS, Android)<br>USB Data Port                                                                                                                                                                                                                                                                                                                                                                                                                                                                                                                                                                                                                                                                                                                                                                                                                                                                                                                                                                                                                                                                                                                                                                                                                                                                                                                                                                                                                                                                                                                                                                                                                                                                                                                                                                                                                                                                                                                                                                                                                                                            | BT Link (Windows)<br>BT Link Mobile (iOS, Android)<br>USB Data Port                                                                                                                                            | BT Link (Windows)<br>BT Link Mobile (iOS, Android)<br>USB Data Port                                             |
| Warranty                       | 4 Years Parts and Labor                                                                                                                                                                                                                                                                                                                                                                                                                                                                                                                                                                                                                                                                                                                                                                                                                                                                                                                                                                                                                                                                                                                                                                                                                                                                                                                                                                                                                                                                                                                                                                                                                                                                                                                                                                                                                                                                                                                                                                                                                                                                                                        | 4 Years Parts and Labor                                                                                                                                                                                        | 4 Years Parts and Labor                                                                                         |