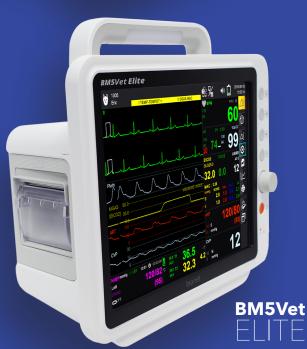

MULTI-PARAMETER TOUCH SCREEN MONITORS

## UNCOMPROMISING PERFORMANCE. COMPREHENSIVE CONNECTIVITY.

#### The all-new, best-in-class Bionet BMVet Elite Series

line of multi-parameter touch screen monitors all feature advanced cardiac analysis – recognizing and alarming for the three most common lethal arrhythmias, and reliable and accurate SunTech non-invasive blood pressure technology. The BMVet Elite models are versatile and lightweight, making them ideal for dental and wet stations. Easliy mount to a wall mount or rolling cart to save precious clinic space. All come standard with WiFi, built-in printer, and free BT-Link PRO and BT-Link Mobile telemetry and data management software.

### **UNCOMPROMISING PERFORMANCE. COMPREHENSIVE CONNECTIVITY.**

|                                | BM7Vet                                                                                                                                                                                                                                                                                                                                                                                                                                                                                                                                                                                                                                                                                                                                                                                                                                                                                                                                                                                                                                                                                                                                                                                                                                                                                                                                                                                                                                                                                                                                                                                                                                                                                                                                                                                                                                                                                                                                                                                                                                                                                                                         | BM5Vet                                                                                                                                                                                                         | BM3Vet                                                                                                          |
|--------------------------------|--------------------------------------------------------------------------------------------------------------------------------------------------------------------------------------------------------------------------------------------------------------------------------------------------------------------------------------------------------------------------------------------------------------------------------------------------------------------------------------------------------------------------------------------------------------------------------------------------------------------------------------------------------------------------------------------------------------------------------------------------------------------------------------------------------------------------------------------------------------------------------------------------------------------------------------------------------------------------------------------------------------------------------------------------------------------------------------------------------------------------------------------------------------------------------------------------------------------------------------------------------------------------------------------------------------------------------------------------------------------------------------------------------------------------------------------------------------------------------------------------------------------------------------------------------------------------------------------------------------------------------------------------------------------------------------------------------------------------------------------------------------------------------------------------------------------------------------------------------------------------------------------------------------------------------------------------------------------------------------------------------------------------------------------------------------------------------------------------------------------------------|----------------------------------------------------------------------------------------------------------------------------------------------------------------------------------------------------------------|-----------------------------------------------------------------------------------------------------------------|
|                                | 12 by 10 min 12 by | 12 12 12 12 12 12 12 12 12 12 12 12 12 1                                                                                                                                                                       | **************************************                                                                          |
| Standard<br>Parameters         | ECG, SpO <sub>2</sub> , NIBP (with SunTech<br>technology), Respiration Rate,<br>Temperature                                                                                                                                                                                                                                                                                                                                                                                                                                                                                                                                                                                                                                                                                                                                                                                                                                                                                                                                                                                                                                                                                                                                                                                                                                                                                                                                                                                                                                                                                                                                                                                                                                                                                                                                                                                                                                                                                                                                                                                                                                    | ECG, SpO <sub>2</sub> , NIBP (with SunTech<br>technology), Respiration Rate,<br>Temperature                                                                                                                    | ECG, SpO <sub>2</sub> , NIBP (with SunTech<br>technology), Respiration Rate,<br>Temperature                     |
| Optional<br>Parameters         | Mainstream EtCO <sub>2</sub> , Sidestream EtCO <sub>2</sub> , Dual Gas (Anesthetic Gas + EtCO <sub>2</sub> ), Invasive Blood Pressure (Dual Port), Advanced Arrhythmia Package (7 channel ECG w/ 5 lead cable)                                                                                                                                                                                                                                                                                                                                                                                                                                                                                                                                                                                                                                                                                                                                                                                                                                                                                                                                                                                                                                                                                                                                                                                                                                                                                                                                                                                                                                                                                                                                                                                                                                                                                                                                                                                                                                                                                                                 | Mainstream EtCO <sub>2</sub> , Sidestream EtCO <sub>2</sub> , Dual Gas (Anesthetic Gas + EtCO <sub>2</sub> ), Invasive Blood Pressure (Dual Port), Advanced Arrhythmia Package (7 channel ECG w/ 5 lead cable) | Mainstream EtCO <sub>2</sub> , Sidestream EtCO <sub>2</sub> ,<br>Dual Gas (Anesthetic Gas + EtCO <sub>2</sub> ) |
| Enhanced<br>Connectivity       | Includes BT-Link PRO<br>Includes BT-Link Mobile<br>WiFi and wired LAN ready                                                                                                                                                                                                                                                                                                                                                                                                                                                                                                                                                                                                                                                                                                                                                                                                                                                                                                                                                                                                                                                                                                                                                                                                                                                                                                                                                                                                                                                                                                                                                                                                                                                                                                                                                                                                                                                                                                                                                                                                                                                    | Includes BT-Link PRO<br>Includes BT-Link Mobile<br>WiFi and wired LAN ready                                                                                                                                    | Includes BT-Link PRO<br>Includes BT-Link Mobile<br>WiFi and wired LAN ready                                     |
| Screen                         | 12" Color TFT LCD Touchscreen                                                                                                                                                                                                                                                                                                                                                                                                                                                                                                                                                                                                                                                                                                                                                                                                                                                                                                                                                                                                                                                                                                                                                                                                                                                                                                                                                                                                                                                                                                                                                                                                                                                                                                                                                                                                                                                                                                                                                                                                                                                                                                  | 10" Color TFT LCD Touchscreen                                                                                                                                                                                  | 8" Color TFT LCD Touchscreen                                                                                    |
| Data Saving                    | 168 Hours Trend Data Stored                                                                                                                                                                                                                                                                                                                                                                                                                                                                                                                                                                                                                                                                                                                                                                                                                                                                                                                                                                                                                                                                                                                                                                                                                                                                                                                                                                                                                                                                                                                                                                                                                                                                                                                                                                                                                                                                                                                                                                                                                                                                                                    | 168 Hours Trend Data Stored                                                                                                                                                                                    | 168 Hours Trend Data Stored                                                                                     |
| Printer                        | Standard, Built-In                                                                                                                                                                                                                                                                                                                                                                                                                                                                                                                                                                                                                                                                                                                                                                                                                                                                                                                                                                                                                                                                                                                                                                                                                                                                                                                                                                                                                                                                                                                                                                                                                                                                                                                                                                                                                                                                                                                                                                                                                                                                                                             | Standard, Built-In                                                                                                                                                                                             | Standard, Built-In                                                                                              |
| Data<br>Management<br>Software | BT Link (Windows)<br>BT Link Mobile (iOS, Android)<br>USB Data Port                                                                                                                                                                                                                                                                                                                                                                                                                                                                                                                                                                                                                                                                                                                                                                                                                                                                                                                                                                                                                                                                                                                                                                                                                                                                                                                                                                                                                                                                                                                                                                                                                                                                                                                                                                                                                                                                                                                                                                                                                                                            | BT Link (Windows)<br>BT Link Mobile (iOS, Android)<br>USB Data Port                                                                                                                                            | BT Link (Windows)<br>BT Link Mobile (iOS, Android)<br>USB Data Port                                             |
| Warranty                       | 4 Years Parts and Labor                                                                                                                                                                                                                                                                                                                                                                                                                                                                                                                                                                                                                                                                                                                                                                                                                                                                                                                                                                                                                                                                                                                                                                                                                                                                                                                                                                                                                                                                                                                                                                                                                                                                                                                                                                                                                                                                                                                                                                                                                                                                                                        | 4 Years Parts and Labor                                                                                                                                                                                        | 4 Years Parts and Labor                                                                                         |