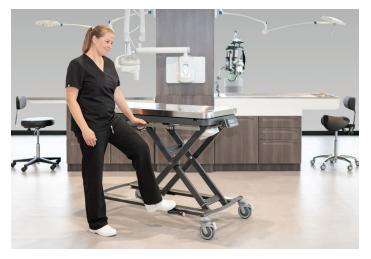

## Lift. Prep. Transport.

The Midmark Mobile Lift Table can be placed where you need it most, offering the utmost flexibility within your facility. Ergonomically designed to support safety and care team convenience, it's an ideal table for a variety of clinical care situations.

- Prevent fluids from running off the table with a raised marine edge.
- Protect staff hips and ankles with rounded corners on tabletop and base.
- Lift tabletop to proper ergonomic position with quiet, hands-free foot switch.
- Enhance efficiency with a battery located under the tabletop for improved connectivity and accessibility for cleaning.
- Enjoy greater stability with enhanced tube-frame table construction.
- Protect walls with non-marring bumpers.
- Move table easily with corrosion-resistant nylon locking casters
- Restrain restless patients with tie-down cleats.
- Enhance workflow with integrated scale.