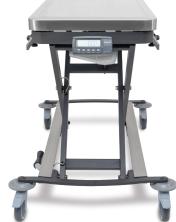

Capacity: Lifts up to 200 lb

**Battery:** Enhanced battery capacity holds charge for up to two weeks with normal use.

**Optional:** Integrated Scale

## **ORDERING GUIDE**

| Part Number | Description:                    |
|-------------|---------------------------------|
| 903-3120-04 | Mobile Lift Table without Scale |
| 903-3120-05 | Mobile Lift Table with Scale    |