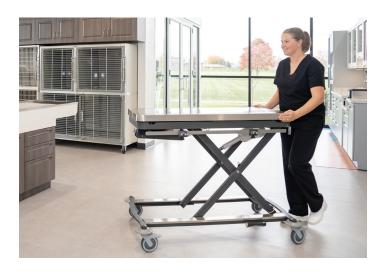

## Lift. Prep. Transport.

The Midmark Mobile Lift Table can be placed where you need it most, offering the utmost flexibility within your facility. Ergonomically designed to support safety and care team convenience, it's an ideal table for a variety of clinical care situations.

- Prevent fluids from running off the table with a raised marine edge.
- Protect staff hips and ankles with rounded corners on tabletop and base.
- Lift tabletop to proper ergonomic position with quiet, hands-free foot switch.
- Enhance efficiency with a battery located under the tabletop for improved connectivity and accessibility for cleaning.
- Enjoy greater stability with enhanced tube-frame table construction.
- Protect walls with non-marring bumpers.
- Move table easily with corrosion-resistant nylon locking casters
- Restrain restless patients with tie-down cleats.
- Enhance workflow with integrated scale.