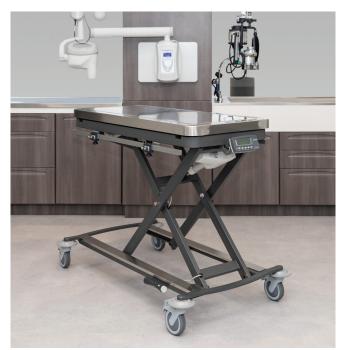

## Lift. Prep. Transport.

The Midmark Mobile Lift Table can be placed where you need it most, offering the utmost flexibility within your facility. Ergonomically designed to support safety and care team convenience, it's an ideal table for a variety of clinical care situations.

- Prevent fluids from running off the table with a raised marine edge.
- Protect staff hips and ankles with rounded corners on tabletop and base.
- Lift tabletop to proper ergonomic position with quiet, hands-free foot switch.
- Enhance efficiency with a battery located under the tabletop for improved connectivity and accessibility for cleaning.
- Enjoy greater stability with enhanced tube-frame table construction.
- Protect walls with non-marring bumpers.
- Move table easily with corrosion-resistant nylon locking casters
- Restrain restless patients with tie-down cleats.
- Enhance workflow with integrated scale.