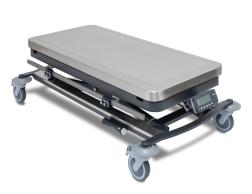

## MIDMARK MOBILE LIFT TABLESPECIFICATIONS

Length: 44.5"

Width: Tabletop 20" and Base frame 30.75"

Height: Without Scale - Adjustable from a low of 14.25" to a maximum of 36.25"

With Scale - Adjustable from a low of 16.5" to a maximum of 38.5"

Capacity: Lifts up to 200 lb

**Battery:** Enhanced battery capacity holds charge for up to two weeks with normal use.

**Optional:** Integrated Scale