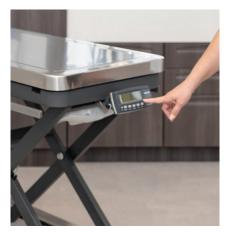

- Prevent fluids from running off the table with a raised marine edge.
- Protect staff hips and ankles with rounded corners on tabletop and base.
- Lift tabletop to proper ergonomic position with quiet, hands-free foot switch.
- Enhance efficiency with a battery located under the tabletop for improved connectivity and accessibility for cleaning.
- Enjoy greater stability with enhanced tube-frame table construction.
- Protect walls with non-marring bumpers.
- Move table easily with corrosion-resistant nylon locking casters
- Restrain restless patients with tie-down cleats.
- Enhance workflow with integrated scale.