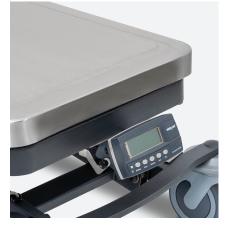

- Prevent fluids from running off the table with a raised marine edge.
- Protect staff hips and ankles with rounded corners on tabletop and base.
- Lift tabletop to proper ergonomic position with quiet, hands-free foot switch.
- Enhance efficiency with a battery located under the tabletop for improved connectivity and accessibility for cleaning.
- Enjoy greater stability with enhanced tube-frame table construction.
- Protect walls with non-marring bumpers.
- Move table easily with corrosion-resistant nylon locking casters
- Restrain restless patients with tie-down cleats.
- Enhance workflow with integrated scale.

Capacity: Lifts up to 200 lb

**Battery:** Enhanced battery capacity holds charge for up to two weeks with normal use.

**Optional:** Integrated Scale