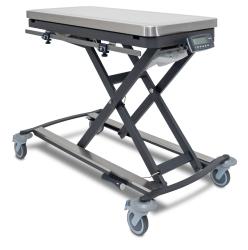

## Lift. Prep. Transport.

The Midmark Mobile Lift Table can be placed where you need it most, offering the utmost flexibility within your facility. Ergonomically designed to support safety and care team convenience, it's an ideal table for a variety of clinical care situations.

- Prevent fluids from running off the table with a raised marine edge.
- Protect staff hips and ankles with rounded corners on tabletop and base.
- Lift tabletop to proper ergonomic position with quiet, hands-free foot switch.
- Enhance efficiency with a battery located under the tabletop for improved connectivity and accessibility for cleaning.
- Enjoy greater stability with enhanced tube-frame table construction.
- Protect walls with non-marring bumpers.
- Move table easily with corrosion-resistant nylon locking casters
- Restrain restless patients with tie-down cleats.
- Enhance workflow with integrated scale.