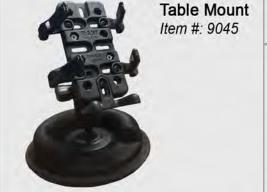

### petMAPgraphic II provides:

- Proven petMAP technology with PPO (PetMAP Proprietary Optimizations). Species and cuff site settings to improve accuracy.
- Easy to use "no menu" touch screen display
- Real-time display of oscillometric "envelope"
- Selectable BP cycle times for measurement reminders
- Tabular display of readings
- Graphic display of last 45 readings and NSV
- SD memory card to record all BP/HR values and screen image for data transfer
- Optional pole mount, table mount, cover and AC/DC adapter