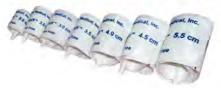

## CritterCuffs"

CritterCoffs included with petIVAP git System

\*Sold seperately, not included in peti/Ali qui System

Blood Pressure Cuffs
Seven sizes included with petMAP gill

| Size   | Item no. |
|--------|----------|
| 2.0cm  | 8050     |
| 2.5cm  | 8051     |
| 3.0cm  | 8055     |
| 3.5cm  | 8052     |
| 4.0cm  | 8056     |
| 4.5cm  | 8053     |
| 5.5cm  | 8054     |
| 5.0cm  | 8067*    |
| 6.5cm  | 8057*    |
| 8.0cm  | 8058*    |
| 10.0cm | 8059*    |
| 13.0cm | 8060*    |