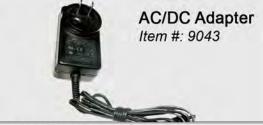

### petMAPgraphic II provides:

- Proven petMAP technology with PPO (PetMAP Proprietary Optimizations). Species and cuff site settings to improve accuracy.
- Easy to use "no menu" touch screen display
- Real-time display of oscillometric "envelope"
- Selectable BP cycle times for measurement reminders
- Tabular display of readings
- Graphic display of last 45 readings and NSV
- SD memory card to record all BP/HR values and screen image for data transfer
- Optional pole mount, table mount, cover and AC/DC adapter