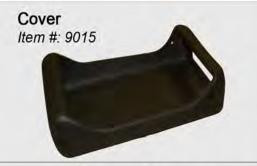

### petMAPgraphic II provides:

- Proven petMAP technology with PPO (PetMAP Proprietary Optimizations). Species and cuff site settings to improve accuracy.
- Easy to use "no menu" touch screen display
- Real-time display of oscillometric "envelope"
- Selectable BP cycle times for measurement reminders
- Tabular display of readings
- Graphic display of last 45 readings and NSV
- SD memory card to record all BP/HR values and screen image for data transfer
- Optional pole mount, table mount, cover and AC/DC adapter