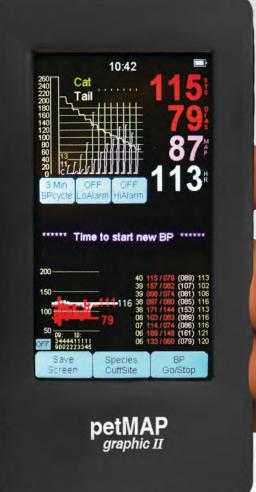

### petMAPgraphic II provides:

- Proven petMAP technology with PPO (PetMAP Proprietary Optimizations). Species and cuff site settings to improve accuracy.
- Easy to use "no menu" touch screen display
- Real-time display of oscillometric "envelope"
- Selectable BP cycle times for measurement reminders
- Tabular display of readings
- Graphic display of last 45 readings and NSV
- SD memory card to record all BP/HR values and screen image for data transfer
- Optional pole mount, table mount, cover and AC/DC adapter

Weight: 1 lb (with batteries)

Battery: Four AA Alkaline (installed)

petMAP graphic II (g II) is a small, lightweight and portable blood pressure measurement device designed for veterinary use. It is capable of measuring blood pressure (systolic, diastolic and mean arterial pressures) and heart rate. The measured values are displayed and trended graphically and numerically on the device. Data trended on the petMAP g II and the screen image can optionally be saved on an SD memory card via the device's integrated SD memory card slot.

A user interacts with petMAP g II using its touch screen, just like many smart phones. The user can set alarms for systolic blood pressure and can set a BP cycle time for automatic reminders to start another BP measurement.