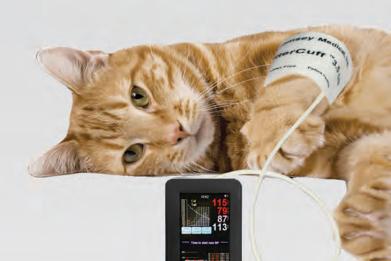

Weight: 1 lb (with batteries)

Battery: Four AA Alkaline (installed)

petMAP graphic II (g II) is a small, lightweight and portable blood pressure measurement device designed for veterinary use. It is capable of measuring blood pressure (systolic, diastolic and mean arterial pressures) and heart rate. The measured values are displayed and trended graphically and numerically on the device. Data trended on the petMAP g II and the screen image can optionally be saved on an SD memory card via the device's integrated SD memory card slot.

A user interacts with petMAP g II using its touch screen, just like many smart phones. The user can set alarms for systolic blood pressure and can set a BP cycle time for automatic reminders to start another BP measurement.

## CritterCuffs"

CritterCoffs included with petIVAP git System

\*Sold seperately, not included in peti/Ali qui System

Blood Pressure Cuffs
Seven sizes included with petMAP gill

| Size   | Item no. |
|--------|----------|
| 2.0cm  | 8050     |
| 2.5cm  | 8051     |
| 3.0cm  | 8055     |
| 3.5cm  | 8052     |
| 4.0cm  | 8056     |
| 4.5cm  | 8053     |
| 5.5cm  | 8054     |
| 5.0cm  | 8067*    |
| 6.5cm  | 8057*    |
| 8.0cm  | 8058*    |
| 10.0cm | 8059*    |
| 13.0cm | 8060*    |