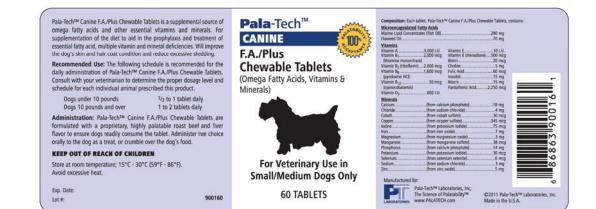

# F.A./Plus Chewable Tablets

(Omega Fatty Acids, Vitamins & Minerals)

- A completely **fortified and palatable essential omega fatty acid supplement**.
  - Provides enriched levels of beneficial omega-3 fatty acids, includes essential omega-6 fatty acids, PLUS is a comprehensive multi-vitamin and mineral supplement.
  - Indicated for supplementation of the diet to aid in the prophylaxis and treatment of fatty acid, multiple vitamin and mineral deficiencies.
    - The ideal daily "wellness" supplement for preventive medicine.
  - Unique combination of omega fatty acids: Flaxseed oil and marine lipids (fish oil).
    - Enriched levels of omega-3 fatty acids, including eicosapentaenoic acid (EPA), alpha linolenic acid (ALA), docosahexaenoic acid (DHA), docosapentaenoic acid (DPA) and others.
    - Also includes omega-6 fatty acids.
    - Ideal product to use as adjunct therapy for the management of canine patients with allergies, poor skin and hair coat, dry skin, etc.

#### • Easy to follow dosage schedule:

- Small/Medium Dogs Tablet
- < 10 lbs.  $\frac{1}{2} 1$  tab daily
- > 10 lbs. 1 2 tabs daily

#### Large Dogs Tablet 20 - 50 lbs. 1 tab daily

> 50 lbs. 1 – 2 tabs daily