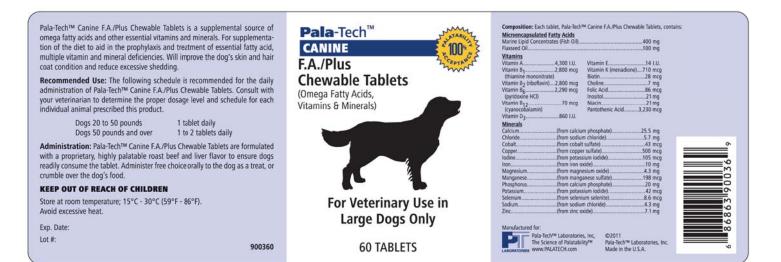

# F.A./Plus Chewable Tablets

(Omega Fatty Acids, Vitamins & Minerals)

- A completely **fortified and palatable essential omega fatty acid supplement**.
  - Provides enriched levels of beneficial omega-3 fatty acids, includes essential omega-6 fatty acids, PLUS is a comprehensive multi-vitamin and mineral supplement.
  - Indicated for supplementation of the diet to aid in the prophylaxis and treatment of fatty acid, multiple vitamin and mineral deficiencies.
    - The ideal daily "wellness" supplement for preventive medicine.
  - Unique combination of omega fatty acids: Flaxseed oil and marine lipids (fish oil).
    - Enriched levels of omega-3 fatty acids, including eicosapentaenoic acid (EPA), alpha linolenic acid (ALA), docosahexaenoic acid (DHA), docosapentaenoic acid (DPA) and others.
    - Also includes omega-6 fatty acids.
    - Ideal product to use as adjunct therapy for the management of canine patients with allergies, poor skin and hair coat, dry skin, etc.

#### • Easy to follow dosage schedule:

- Small/Medium Dogs Tablet
- < 10 lbs.  $\frac{1}{2} 1$  tab daily
- > 10 lbs. 1 2 tabs daily

#### Large Dogs Tablet 20 - 50 lbs. 1 tab daily

> 50 lbs. 1 – 2 tabs daily