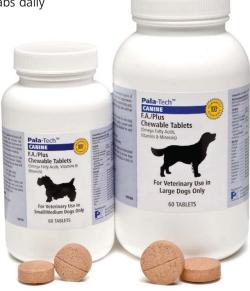

#### Available in two dosage strengths:

- Small/Medium Dogs For dogs 5 to 20 pounds. (350 mg fatty acids/tablet)
- Large Dogs For dogs 20 pounds or more. (500 mg fatty acids/tablet)

#### 100% Palatability Acceptance.

- Pala-Tech guarantees dogs will readily consume this supplement. If your client's dog does not like the taste of this product, simply contact your authorized Pala-Tech Veterinary Distributor for replacement product.
- Professionally labeled and packaged in ready to dispense bottles.
  - 60 tablets/bottle for each dosage size.
  - Alternative dosage form…Pala-Tech™ Canine F.A./Plus **Granules**…also available.