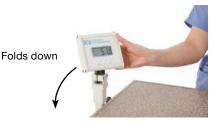

Scale built-in – folds down A precision scale is built in under the Corian<sup>®</sup> top. Scale has weight averaging, accuracy +/- 0.1 lb, lb/kg selection, large, easy-read numbers, and is swivel mounted for angle viewing. Lifetime accuracy guaranteed.