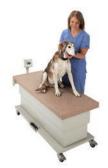

**Power Strip** – Convenient power strip with four 120V outlets is mounted just below table top at rear. Handy for clippers and other devices.

**Full patient access** The Olympic Elite Exam Lift table is free standing, not a built-in, so you have instant access to the patient from 4 sides for fast and thorough examinations. Saves time, improves patient care. Large **Corian**<sup>®</sup> surface, 54" x 22", height 37".

#### Corian<sup>®</sup> – patient friendly

The Corian® top is warmer feeling and nonslip – patients stand comfortably and calmly during exams. Also, non-reflective so they aren't spooked by mirror-images and lights. No clawing at table. (See **Corian**<sup>®</sup> below.)