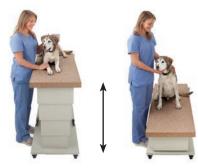

# For your exam room – Adjustable height – 360° patient access

Adjustable height Better patient presentation for all patients large and small during any type of examination. Also, adjusts to comfortable standing or seated height for operator. Smooth, quiet electric lift has a capacity of 250 lbs. 2 foot switches, one on each side.

No more lifting

With the Elite Exam Lift Table there is no more awkward lifting of heavy patients and less likelihood of injuries for your staff. Large patients can walk on when the nonslip **Corian**® table is near floor level.

**Power Strip** – Convenient power strip with four 120V outlets is mounted just below table top at rear. Handy for clippers and other devices.

**Full patient access** The Olympic Elite Exam Lift table is free standing, not a built-in, so you have instant access to the patient from 4 sides for fast and thorough examinations. Saves time, improves patient care. Large **Corian**<sup>®</sup> surface, 54" x 22", height 37".