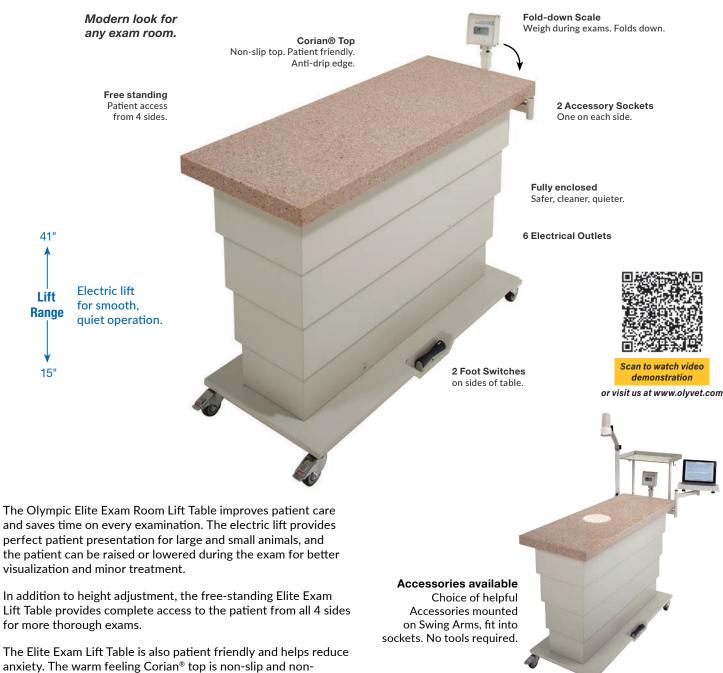

# For your exam room – Adjustable height – 360° patient access

Adjustable height Better patient presentation for all patients large and small during any type of examination. Also, adjusts to comfortable standing or seated height for operator. Smooth, quiet electric lift has a capacity of 250 lbs. 2 foot switches, one on each side.

#### Modern, attractive

The Olympic Elite Exam Lift Table makes any exam room look more attractive. The handsome **Corian**<sup>®</sup> top and sleek enclosed column give it an impressive modern look. Makes your hospital environment more pleasing to owners, pets and your staff.

**Power Strip** – Convenient power strip with four 120V outlets is mounted just below table top at rear. Handy for clippers and other devices.

**Full patient access** The Olympic Elite Exam Lift table is free standing, not a built-in, so you have instant access to the patient from 4 sides for fast and thorough examinations. Saves time, improves patient care. Large **Corian**<sup>®</sup> surface, 54" x 22", height 37".

**Fully enclosed** The electric lift is fully enclosed in a telescoping column. Safer when other pets or children are in the exam room. And cleaner, with no exposed machinery to collect hair. Faster clean-up.

Scale built-in – folds down A precision scale is built in under the Corian<sup>®</sup> top. Scale has weight averaging, accuracy +/- 0.1 lb, lb/kg selection, large, easy-read numbers, and is swivel mounted for angle viewing. Lifetime accuracy guaranteed.