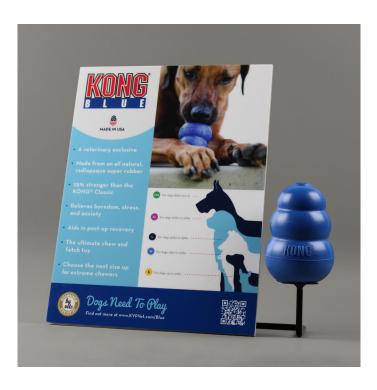

KONG® Blue Display Set includes 20 assorted KONG® Blue toys, stand, and display KONG®.

KVP offers the full line of KONG® Products; contact us for more information.

| ITEM# | DESCRIPTION                   | SIZE     |
|-------|-------------------------------|----------|
| VT3   | Up to 20 lbs                  | Small    |
| VT2   | 15 - 35 lbs                   | Medium   |
| VT1   | 30 - 65 lbs                   | Large    |
| VTX   | 60 - 85 lbs                   | X-Large  |
| VTK   | 85+ lbs                       | XX-Large |
| KBD20 | includes one metal stand, one |          |
|       | KONG® Blue display board,     |          |
|       | four VT3, five VT2, four VT1, |          |
|       | four VTX, two VTK, plus       |          |
|       | one VT1 for display only.     |          |