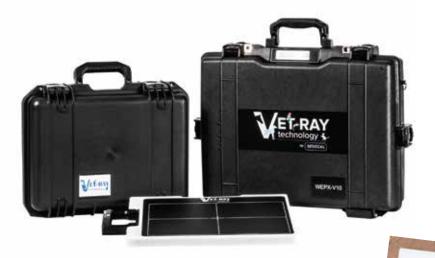

# **WEPX-V10**

### You work on hot and cold days

- Ruggedized Detector (-20 to +50 C)
- Movable handle for easy positioning

| Everything you need    |
|------------------------|
| - Lasy carry           |
| Tablet portability     |
| Full size keyboard     |
| Dust & Water Proof     |
| ✓ Works with gloves    |
| Extreme Temperature    |
| I2+ hours battery life |
| No wires               |
| In vehicle charge      |
| No service contracto   |
| Light weight           |
|                        |