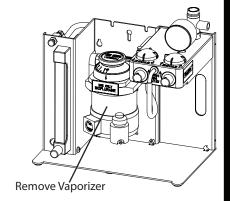

### **Table Top Base Removal Instructions**

1. Remove vaporizer from machine.

### WARNING! Do not tilt vaporizer. It is recommended to drain vaporizer before removing from machine.

2. Hold the machine head firmly and remove the four (4) ½" button head screws.