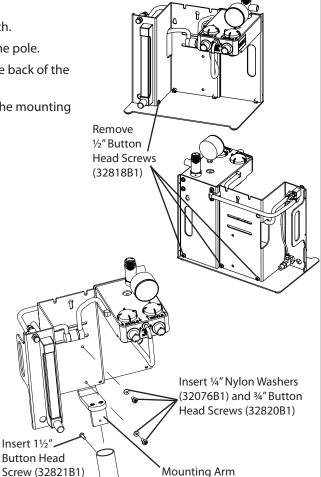

### WARNING! Do not tilt vaporizer. It is recommended to drain vaporizer before removing from machine.

2. Hold the machine head firmly and remove the four (4) ½" button head screws.

### **Pole Mount Assembly Instructions**

1. Assemble the mounting arm to the machine head using the  $\frac{1}{4}$ " nylon washers and the  $\frac{3}{4}$ " button head screws.

## NOTE: The mounting arm must be installed behind the frame of the machine head.

- 2. Tighten each button head screw firmly using a 5/32" Allen Wrench.
- 3. Insert the mounting arm with the machine head attached into the pole.
- 4. Align the threaded hole in the mounting arm with the hole at the back of the pole.
- 5. Install the  $1\frac{1}{2}$ " button head screw into the pole and thread into the mounting arm.

#### NOTE: Be careful not to cross thread.

- 6. Tighten the button head screw using a 5/32" Allen Wrench.
- 7. Install vaporizer.