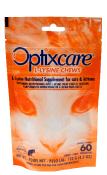

#### L-LYSINE CHEWS

L-Lysine

# For feline herpes

Highly palatable soft chews offering an easy to administer recommended daily dose of 1,000 mg of lysine (2 chews) for symptomatic relief of feline herpes.

WE BELIEVE IN BRINGING YOU GREAT PRODUCTS AT GREAT SAVINGS.