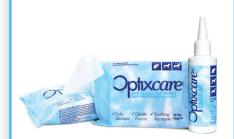

### EYE CLEANER AND WIPES

Chamomile + Hyaluron

# For gentle eye cleaning

A unique cleaning solution and wipe which allow for gentle, soothing and very effective cleaning of ocular secretions, crusty debris and irritants without resorting to irritating boric acid or bleach.