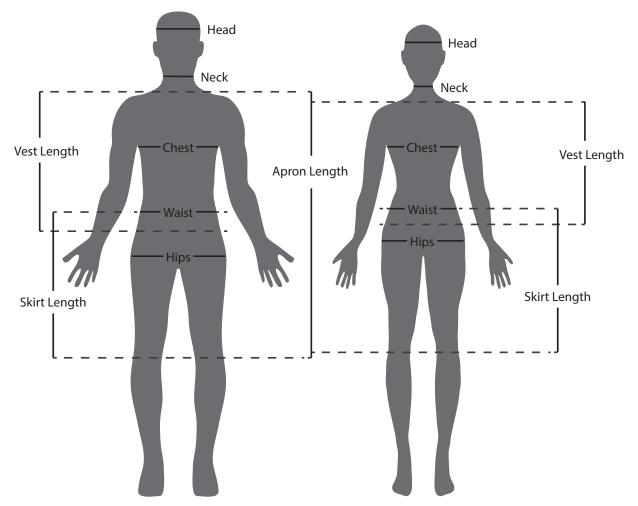

# **Measuring Chart for XPF™ Radiation Protection Apparel**

BLOXR™ wants to ensure that our products fit like a glove. The diagrams help show the appropriate placement to get the most accurate measurements. With those measurements, the tables below will show what size will fit best.

### **Apron**

| Size    | Chest      | Length | Height (up to) |
|---------|------------|--------|----------------|
| Small   | 34" to 38" | 35"    | 5' 5"          |
| Medium  | 38" to 42" | 40"    | 5' 10"         |
| Large   | 42" to 46" | 45"    | 6' 3"          |
| X-Large | 46" to 50  | 46"    | 6' 8"          |

#### **Skirt**

| <u>Size</u> | Waist      | Hips | Length |  |
|-------------|------------|------|--------|--|
| Small       | 26" to 32" | 34"  | 21"    |  |
| Medium      | 30" to 36" | 38"  | 22"    |  |
| Large       | 34" to 40" | 42"  | 23"    |  |
| X-Large     | 38" to 44" | 46"  | 24"    |  |

## Vest

| <u>Size</u> | Chest      | Length |
|-------------|------------|--------|
| X-Small     | 30" to 32" | 21"    |
| Small       | 32" to 36" | 22"    |
| Medium      | 36" to 41" | 24"    |
| Large       | 41" to 46" | 25"    |
| X-Large     | 46" to 51" | 27"    |
| XX-Large    | 48" to 53" | 28"    |